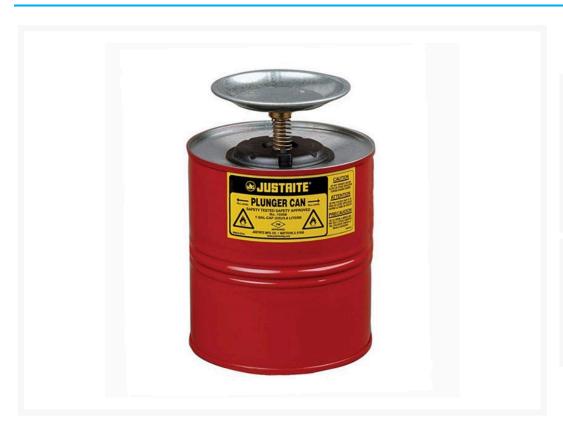

## **Description**

Plunger Cans help you quickly and easily moisten cleaning cloths or swabs.

- Dispense flammable liquids and solvents safely, without waste or exposure.
- New "smart pump" mechanism helps streamline your swabbing operations.
- Made of chemically resistant Ryton® and brass, the pump base is designed to leave less liquid in the bottom before having to refill.
- Pushing down on the pump assembly fills the upper pan with liquid.
- Surplus liquid drains safely back into the reservoir.
- The perforated pan screen serves as a flame arrester.
- Top rims have moulded edge protectors for smooth, trouble-free moistening.
- Manufactured from rugged 24-gauge steel construction.

- Steel cans are finished in a tough, lead-free, chemical-resistant powder paint in either red or yellow.
- Backed by an industry exclusive Ten-Year Limited Warranty.
- FM Approved & Compliant.
- External Dimensions: 185mm(Diameter) x 167mm(Height)
- Dasher Dimensions: 128mm