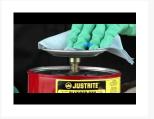

## **Description**

Plunger Cans help you quickly and easily moisten cleaning cloths or swabs.

- Dispense flammable liquids and solvents safely, without waste or exposure.
- New "smart pump" mechanism helps streamline your swabbing operations.
- Made of chemically resistant Ryton® and brass, the pump base is designed to leave less liquid in the bottom before having to refill.
- Pushing down on the pump assembly fills the upper pan with liquid.
- Surplus liquid drains safely back into the reservoir.
- The perforated pan screen serves as a flame arrester.
- Top rims have moulded edge protectors for smooth, trouble-free moistening.
- Manufactured from rugged 24-gauge steel construction.