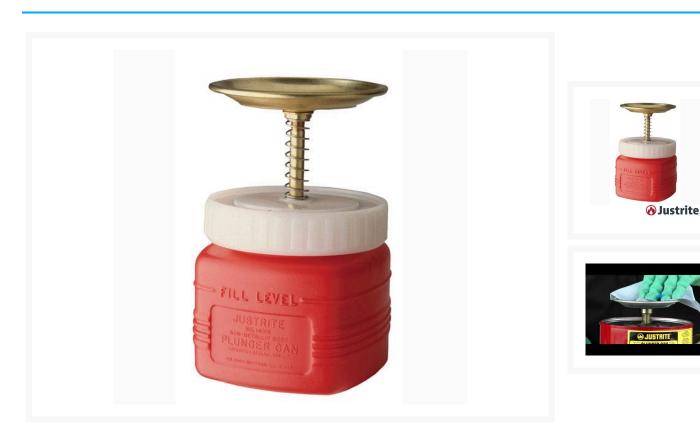

## **Description**

Plunger Cans help you quickly and easily moisten cleaning cloths or swabs.

- Dispense flammable liquids and solvents safely, without waste or exposure.
- Permit easy, one-hand dispensing of liquids directly onto work surface.
- Manufactured from corrosion-resistant, high-density polyethylene.
- Brass dispenser valves are leakproof and self-closing to minimize spills and control excess.
- Brass valves are FM approved and recommended for flammables.
- Rugged high-density polyethylene body is textured and shaped for a firm grip.
- External Dimensions: 141mm(Diameter) x 210mm(Height)
- Dasher Dimensions: 128mm
- FM approved and recommended for flammables.