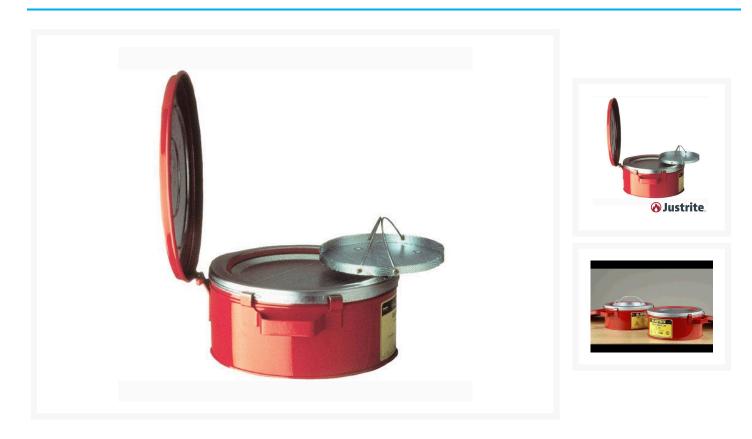

## **Description**

Bench Cans provide an easy means of cleaning small parts in solvent.

- Simply place work on spring-loaded, perforated dasher plate, press down and agitate, then release to return dasher to drain position.
- Plated steel dasher is an effective flame arrester.
- Hinged cover minimizes evaporation losses.
- Protected rim reduces the possibility of hand injury.
- Cans are made of sturdy 24-gauge, lead-free coated steel and finished in a tough powder paint for added durability.
- Includes a 24 Gauge parts basket.
- FM Approved & Compliant.

- External Dimensions: 238mm(Diameter) x114 mm(Height)
- Dasher Dimensions: 191mm