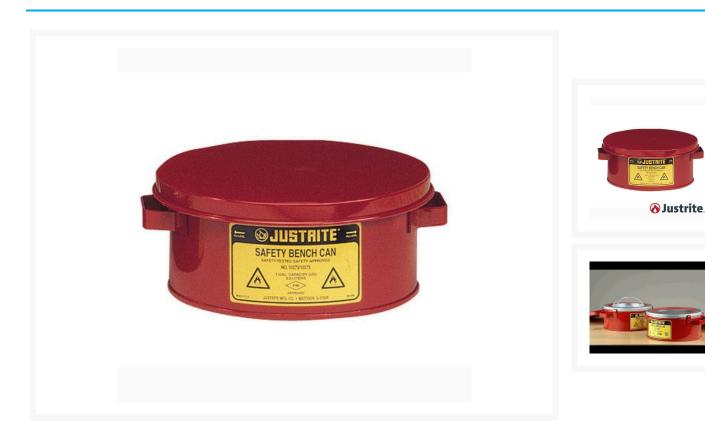

## **Description**

Bench Cans provide an easy means of cleaning small parts in solvent.

- Simply place work on spring-loaded, perforated dasher plate, press down and agitate, then release to return dasher to drain position.
- Plated steel dasher is an effective flame arrester.
- Hinged cover minimizes evaporation losses.
- Protected rim reduces the possibility of hand injury.
- Cans are made of sturdy 24-gauge, lead-free coated steel and finished in a tough powder paint for added durability.
- Does not include a parts basket.
- FM Approved & Compliant.

- External Dimensions: 238mm(Diameter) x 114mm(Height)
- Dasher Dimensions: 191mm