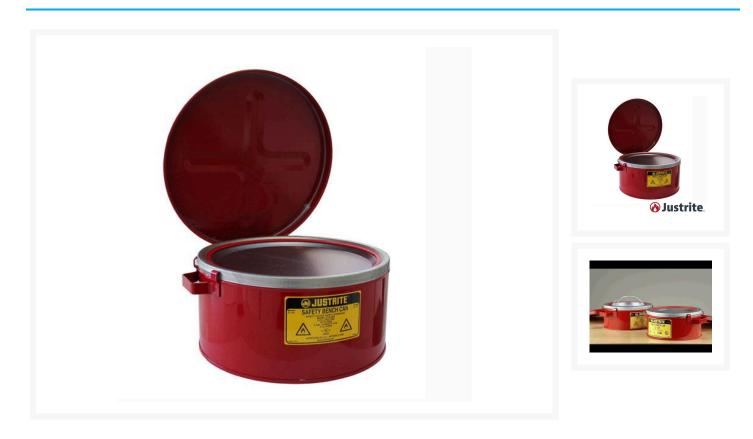

## Bench Can Steel 11L 308mm dasher (No Basket)

## **Description**

Bench Cans provide an easy means of cleaning small parts in solvent.

- Simply place work on spring-loaded, perforated dasher plate, press down and agitate, then release to return dasher to drain position.
- Plated steel dasher is an effective flame arrester.
- Hinged cover minimizes evaporation losses.
- Protected rim reduces the possibility of hand injury.
- Cans are made of sturdy 24-gauge, lead-free coated steel and finished in a tough powder paint for added durability.
- Does not include a parts basket.
- FM Approved & Compliant.

• External Dimensions: 343mm(Diameter) x 152mm(Height)