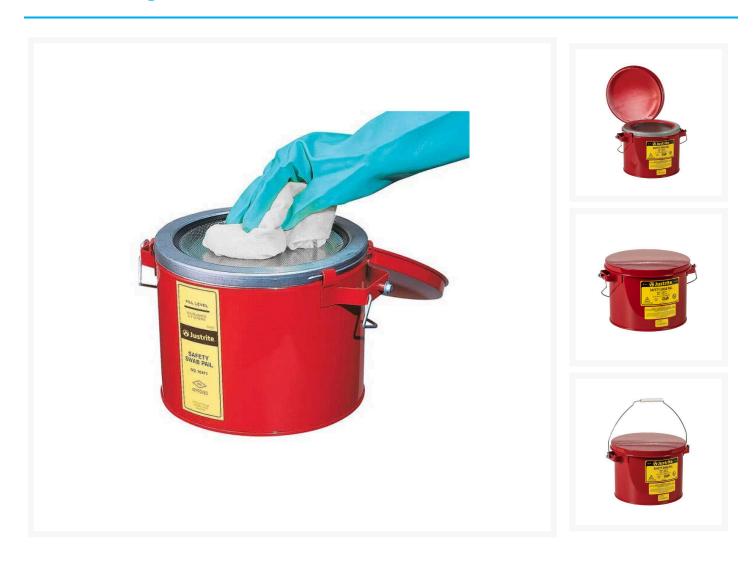

## Description

Justrite's Swab Pail is great for sponging operations.

- Simply place swab on spring-loaded dasher plate, press down to wet and release to drain.
- Bail handle makes pail easy to carry.
- Perforated dasher keeps contents safe from ignition sources.
- Durable 24-gauge, lead-free coated steel construction stands up to repeated use.
- Hinged cover minimizes evaporation losses and spills.

- Does not include a parts basket.
- FM Approved & Compliant.
- External Dimensions: 238mm(Diameter) x 191mm(Height)
- Dasher Dimensions: 191mm