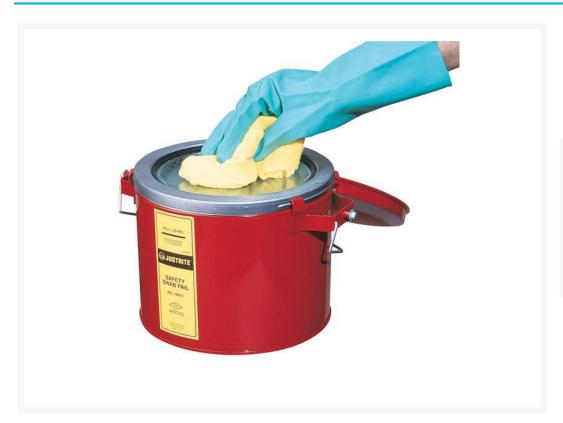

## **Description**

Justrite's Swab Pail is great for sponging operations.

- Simply place swab on spring-loaded dasher plate, press down to wet and release to drain.
- Bail handle makes pail easy to carry.
- Perforated dasher keeps contents safe from ignition sources.
- Durable 24-gauge, lead-free coated steel construction stands up to repeated use.
- Hinged cover minimizes evaporation losses and spills.
- Does not include a parts basket.
- FM Approved & Compliant.
- External Dimensions: 238mm(Diameter) x 191mm(Height)
- Dasher Dimensions: 191mm