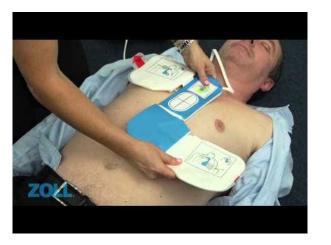

## Description

When the Fully Automatic AED Plus detects a shockable heart rhythm, it delivers the shock on its own – there is no need for the rescuer to push the shock button.

- After analysing a shockable rhythm the device counts down from 3 using visual and audio prompts and then informs the rescuer that a shock has been delivered.
- The system is Fully Automatic.
- Allows the rescuer to focus solely on delivering effective CPR using ZOLL's Real CPR Help® technology (a CPR feedback tool that is able to see what you are doing and provide feedback to help you do it well).
- Audio and visual prompts help you rescue with confidence and clarity unmatched by any other AED.
- Size: 340mm x 300mm x 300mm

Includes:

- LCD screen showing voice prompt messages with step by step directions,
- Soft carry case,
- 10 x Type 123 Lithium Batteries (5-year shelf life),
- CPR-D accessory kit (including CPR Barrier Mask, Scissors & Gloves, a prep razor, towel & moist towelette),
- CPR-D one-piece electrode pad with Real CPR Help®,
- Access to ZOLL Online Learning,
- First-aid directions & instructions on the defibrillator body.