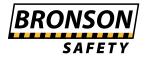

## Description

When the Fully Automatic AED Plus detects a shockable heart rhythm, it delivers the shock on its own – there is no need for the rescuer to push the shock button.

- After analysing a shockable rhythm the device counts down from 3 using visual and audio prompts and then informs the rescuer that a shock has been delivered.
- The system is Fully Automatic.
- Allows the rescuer to focus solely on delivering effective CPR using ZOLL's Real CPR Help® technology (a CPR feedback tool that is able to see what you are doing and provide feedback to help you do it well).
- Audio and visual prompts help you rescue with confidence and clarity unmatched by any other AED.
- Size: 340mm x 300mm x 300mm

Includes:

- LCD screen showing voice prompt messages with step by step directions,
- Soft carry case,
- 10 x Type 123 Lithium Batteries (5-year shelf life),
- CPR-D accessory kit (including CPR Barrier Mask, Scissors & Gloves, a prep razor, towel & moist towelette),
- CPR-D one-piece electrode pad with Real CPR Help®,
- Access to ZOLL Online Learning,
- First-aid directions & instructions on the defibrillator body.