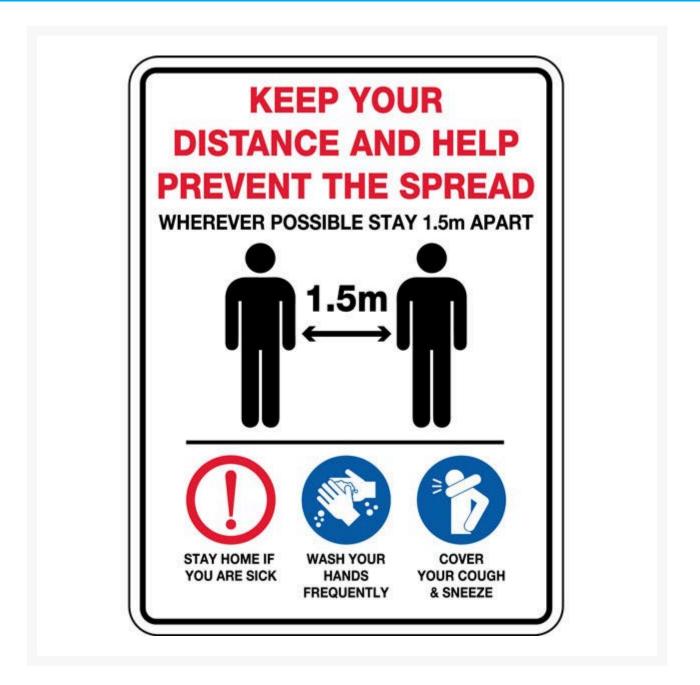

## **Keep Your Distance And Help Prevent The Spread Sign**

**Product Images** 

1

## **Description**

This facility sign is designed to remind employees and members of the public to keep distance between themselves and other people.

- Suitable to assist in compliance with a company's workplace health and safety policies in relation to Social Distancing due to COVID-19.
- Manufactured from durable Polypropylene
- Dimensions: 300mm x 225mm
- Great for indoor or outdoor use.
- We recommend placing this sign in a high-visibility area at eye-height where other objects will not obstruct for maximum effect.