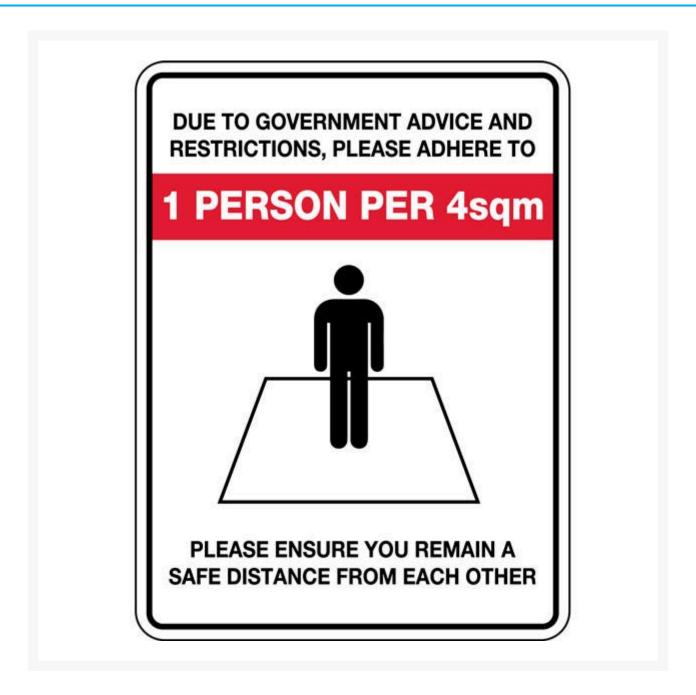

## Social Distancing Sign – Please Adhere To 1 Person Per 4sqm Sign

**Product Images** 

## **Description**

This facility sign is designed to remind employees and members of the public to keep 4 square metres distance between themselves and other people.

- Suitable to assist in compliance with a company's workplace health and safety policies in relation to Social Distancing due to COVID-19.
- Manufactured from durable Polypropylene
- Dimensions: 300mm x 225mm
- Great for indoor or outdoor use.
- We recommend placing this sign in a high-visibility area at eye-height where other objects will not obstruct for maximum effect.