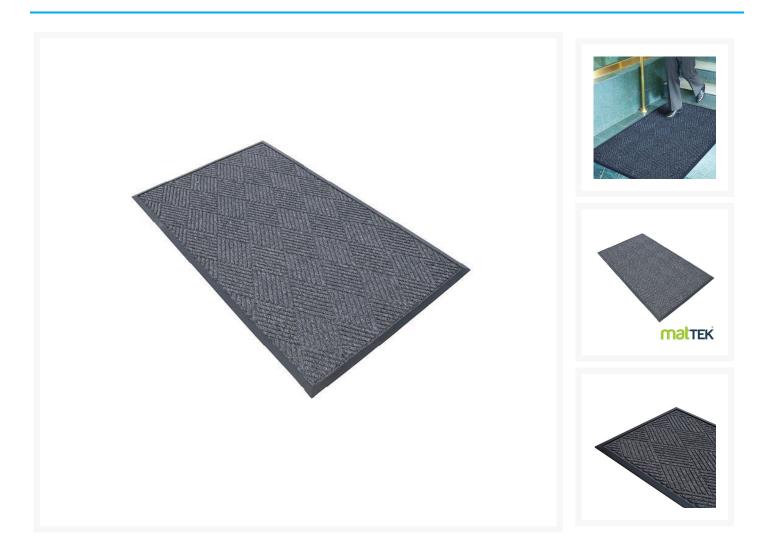

#### Description

A hardwearing mat for medium traffic entrances.

- Constructed with a classy diamond pattern.
- Heavy-duty rubber backed with a stylish polypropylene surface.
- All weather construction suitable for indoor or outdoor.
- Grippers on underside.
- Raised reinforced rubber border helps trap moisture and dirt.

- Colour: Charcoal
- Mat thickness: 11mm