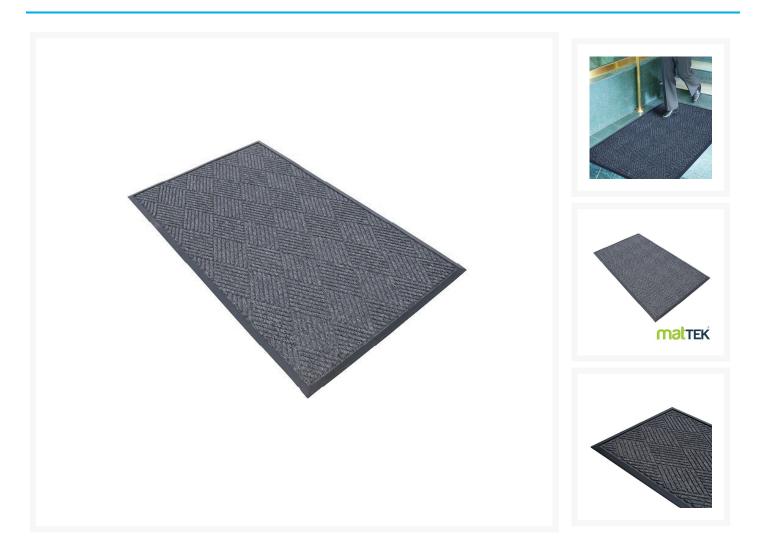

## **Description**

A hardwearing mat for medium traffic entrances.

- Constructed with a classy diamond pattern.
- Heavy-duty rubber backed with a stylish polypropylene surface.
- All weather construction suitable for indoor or outdoor.
- Grippers on underside.
- Raised reinforced rubber border helps trap moisture and dirt.

- Colour: Charcoal
- Mat thickness: 11mm