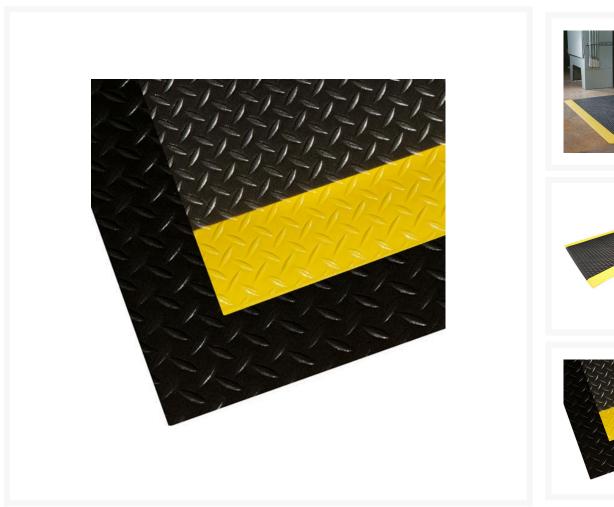

#### **Description**

Deluxe Soft Foot matting is an ultra-comfortable anti-fatigue mat made from a thick closed cell PVC foam.

- Ideal for dry areas such as checkouts, counters, production lines, warehouses and much more.
- Comfortable cushion surface Provides relief from constant standing.
- Checker plate surface provides grip for user.
- Made from closed cell foam that will not absorb liquids.
- Easy to cut can be trimmed to shape or size.
- Easy to clean can be swept, mopped or wiped clean.
- Safety border option increases visibility of mat.
- HACCP certified for use in dry areas.
- Available in black or with a hi-vis yellow border to suit any application.
- Mat thickness: 13mm