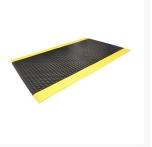

#### **Description**

Deluxe Soft Foot matting is an ultra-comfortable anti-fatigue mat made from a thick closed cell PVC foam.

- Ideal for dry areas such as checkouts, counters, production lines, warehouses and much more.
- Comfortable cushion surface Provides relief from constant standing.
- Checker plate surface provides grip for user.
- Made from closed cell foam that will not absorb liquids.
- Easy to cut can be trimmed to shape or size.
- Easy to clean can be swept, mopped or wiped clean.
- Safety border option increases visibility of mat.
- HACCP certified for use in dry areas.
- Available in black or with a hi-vis yellow border to suit any application.
- Mat thickness: 13mm