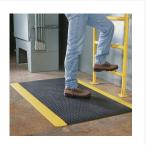

#### **Description**

Deluxe Soft Foot matting is an ultra-comfortable anti-fatigue mat made from a thick closed cell PVC foam.

- Ideal for dry areas such as checkouts, counters, production lines, warehouses and much more.
- Comfortable cushion surface Provides relief from constant standing.
- Checker plate surface provides grip for user.
- Made from closed cell foam that will not absorb liquids.
- Easy to cut can be trimmed to shape or size.
- Easy to clean can be swept, mopped or wiped clean.
- Safety border option increases visibility of mat.
- HACCP certified for use in dry areas.
- Available in black or with a hi-vis yellow border to suit any application.
- Mat thickness: 13mm