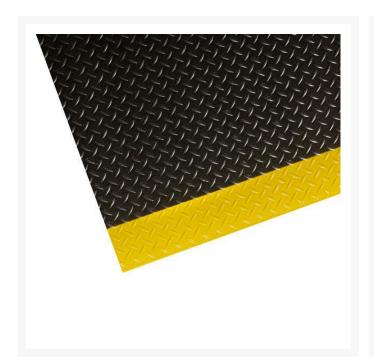

#### **Description**

Deluxe Soft Foot matting is an ultra-comfortable anti-fatigue mat made from a thick closed cell PVC foam.

- Ideal for dry areas such as checkouts, counters, production lines, warehouses and much more.
- Comfortable cushion surface Provides relief from constant standing.
- Checker plate surface provides grip for user.
- Made from closed cell foam that will not absorb liquids.
- Easy to cut can be trimmed to shape or size.
- Easy to clean can be swept, mopped or wiped clean.
- Safety border option increases visibility of mat.
- HACCP certified for use in dry areas.
- Available in black or with a hi-vis yellow border to suit any application.
- Mat thickness: 13mm

## **Product Options**

| Mat Colour: | Black                      |
|-------------|----------------------------|
|             | Black (with Yellow Border) |
| Mat Size:   | 600 x 900mm                |
|             | 900 x 1500mm               |