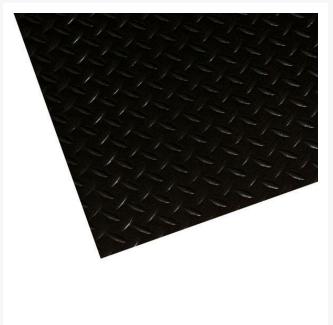

#### **Description**

Deluxe Soft Foot matting is an ultra-comfortable anti-fatigue mat made from a thick closed cell PVC foam.

- Ideal for dry areas such as checkouts, counters, production lines, warehouses and much more.
- Comfortable cushion surface Provides relief from constant standing.
- Checker plate surface provides grip for user.
- Made from closed cell foam that will not absorb liquids.
- Easy to cut can be trimmed to shape or size.
- Easy to clean can be swept, mopped or wiped clean.
- Safety border option increases visibility of mat.
- HACCP certified for use in dry areas.
- Available in black or with a hi-vis yellow border to suit any application.
- Mat thickness: 13mm

## **Product Options**

| Mat Colour: | Black                      |
|-------------|----------------------------|
|             | Black (with Yellow Border) |
| Mat Size:   | 600 x 900mm                |
|             | 900 x 1500mm               |