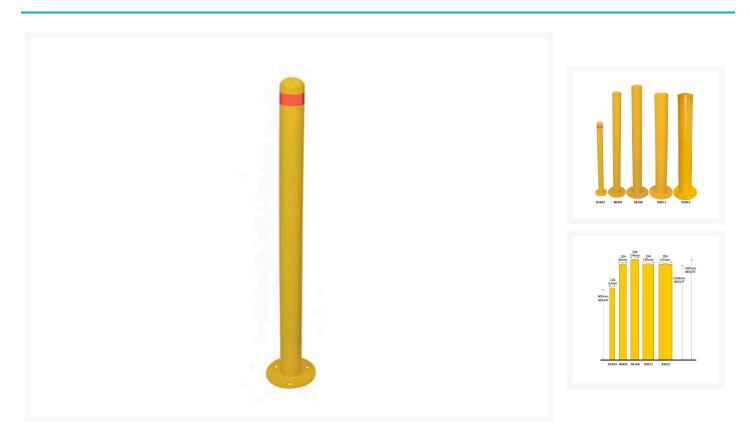

## **Description**

These surface mounted bollards are perfect for protecting buildings, entrance ways and machinery.

- Designed to withstand impact from cars, trucks and forklifts.
- 5mm steel walls are hot-dip galvanised.
- Powder-coated for enhanced performance in indoor and outdoor conditions.
- Colour: Safety Yellow
- Diameter: 63mm
- Height: 900mm
- Weight: 3.1kg
- Fixes to a surface via 3 x bolt holes.
- Bolts supplied separately. We recommend the A4468 Sleeve Anchor Bolts for concrete and the A4918 Hilti Anchor Bolts for bitumen applications.