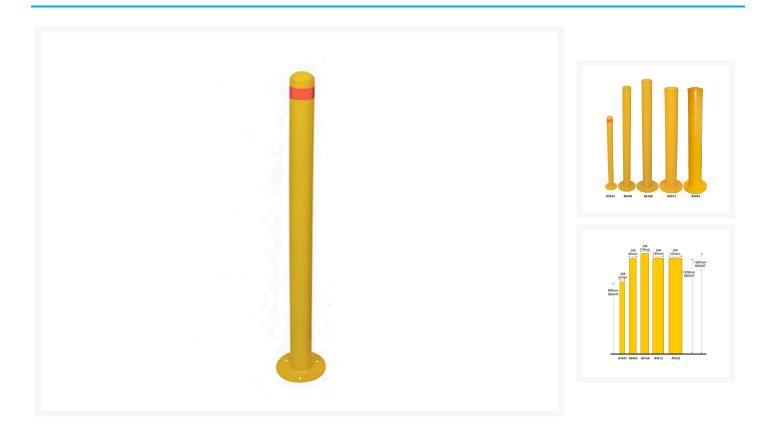

## Description

These surface mounted bollards are perfect for protecting buildings, entrance ways and machinery.

- Designed to withstand impact from cars, trucks and forklifts.
- 5mm steel walls are hot-dip galvanised.
- Powder-coated for enhanced performance in indoor and outdoor conditions.
- Colour: Safety Yellow
- Diameter: 63mm
- Height: 900mm
- Weight: 3.1kg
- Fixes to a surface via 3 x bolt holes.
- Bolts supplied separately. We recommend the A4468 Sleeve Anchor Bolts for concrete and the A4918 Hilti Anchor Bolts for bitumen applications.

## **Additional Information**

| Bollard Type          | Permanent     |
|-----------------------|---------------|
| Bollard Diameter      | 63mm          |
| Bollard Height        | 900mm         |
| Bollard Colour        | Yellow        |
| Bollard Material      | Steel         |
| Bollard Mounting Type | Surface Mount |