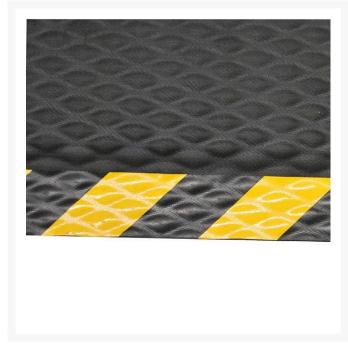

- Yellow safety border option increases visibility of mat.
- Available in black or with a hi-vis chevron yellow/black border.
- Mat thickness: 15mm