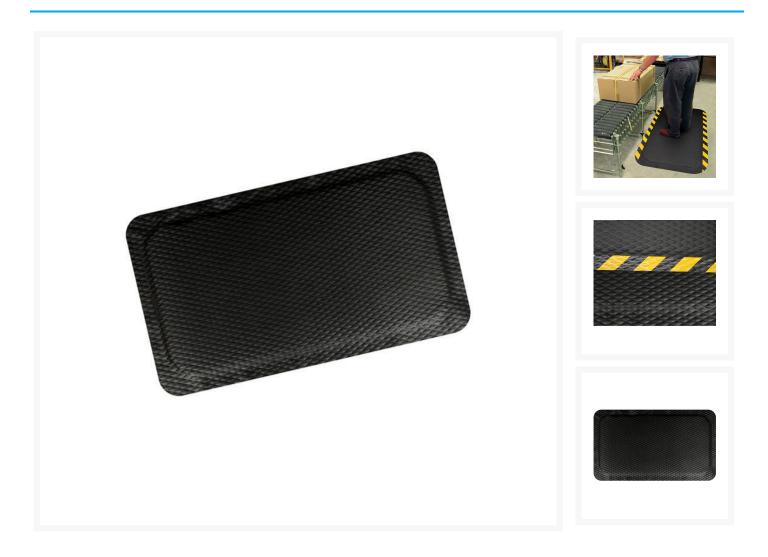

#### **Description**

Dura Step matting is an ultra-comfortable anti-fatigue and non-slip mat. It is made from nitrile rubber sheeting bonded to thick closed cell, grippy PVC foam.

- The best anti-fatigue mat available!
- Ideal for dry areas such as checkouts, counters, production lines, warehouses and much more.
- Ultra comfortable feel provides relief from constant standing.
- Rippled surface gives excellent traction for user.
- Closed cell foam base is very durable and will not absorb liquid.
- 100% nitrile rubber surface resists damaging effects of greases oils and common chemicals.
- Easy to clean mat can be brushed, mopped or wiped.

- Yellow safety border option increases visibility of mat.
- Available in black or with a hi-vis chevron yellow/black border.
- Mat thickness: 15mm