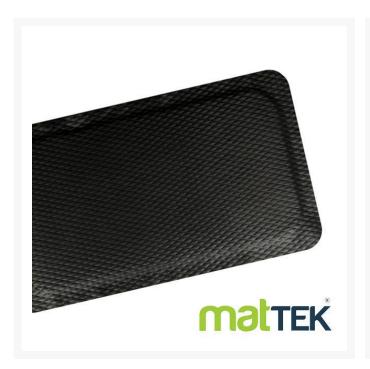

#### **Description**

Dura Step matting is an ultra-comfortable anti-fatigue and non-slip mat. It is made from nitrile rubber sheeting bonded to thick closed cell, grippy PVC foam.

- The best anti-fatigue mat available!
- Ideal for dry areas such as checkouts, counters, production lines, warehouses and much more.
- Ultra comfortable feel provides relief from constant standing.
- Rippled surface gives excellent traction for user.
- Closed cell foam base is very durable and will not absorb liquid.
- 100% nitrile rubber surface resists damaging effects of greases oils and common chemicals.
- Easy to clean mat can be brushed, mopped or wiped.

- Yellow safety border option increases visibility of mat.
- Available in black or with a hi-vis chevron yellow/black border.
- Mat thickness: 15mm