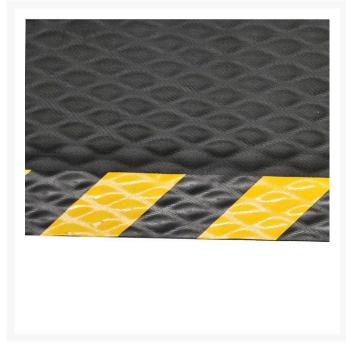

- Yellow safety border option increases visibility of mat.
- Available in black or with a hi-vis chevron yellow/black border.
- Mat thickness: 15mm