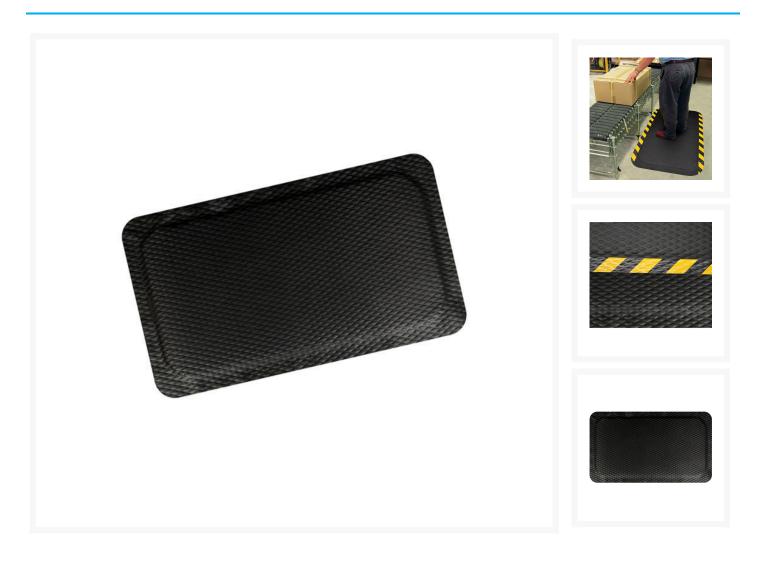

#### **Description**

Dura Step matting is an ultra-comfortable anti-fatigue and non-slip mat. It is made from nitrile rubber sheeting bonded to thick closed cell, grippy PVC foam.

- The best anti-fatigue mat available!
- Ideal for dry areas such as checkouts, counters, production lines, warehouses and much more.
- Ultra comfortable feel provides relief from constant standing.
- Rippled surface gives excellent traction for user.
- Closed cell foam base is very durable and will not absorb liquid.
- 100% nitrile rubber surface resists damaging effects of greases oils and common chemicals.
- Easy to clean mat can be brushed, mopped or wiped.

- Yellow safety border option increases visibility of mat.
- Available in black or with a hi-vis chevron yellow/black border.
- Mat thickness: 15mm