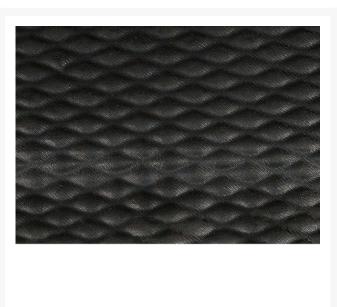

#### **Description**

Dura Step matting is an ultra-comfortable anti-fatigue and non-slip mat. It is made from nitrile rubber sheeting bonded to thick closed cell, grippy PVC foam.

- The best anti-fatigue mat available!
- Ideal for dry areas such as checkouts, counters, production lines, warehouses and much more.
- Ultra comfortable feel provides relief from constant standing.
- Rippled surface gives excellent traction for user.
- Closed cell foam base is very durable and will not absorb liquid.
- 100% nitrile rubber surface resists damaging effects of greases oils and common chemicals.
- Easy to clean mat can be brushed, mopped or wiped.