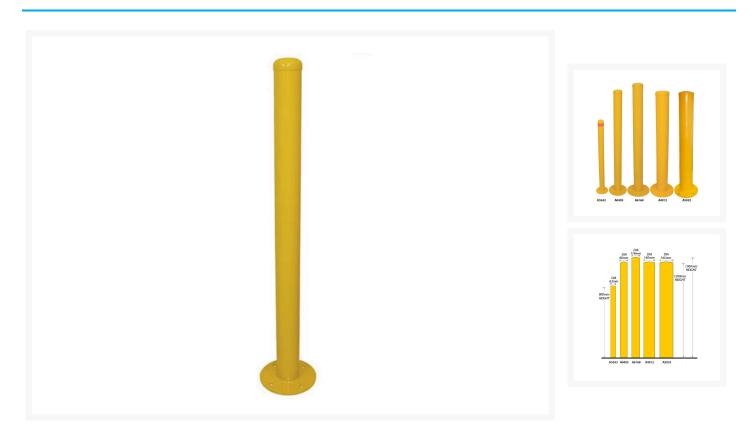

## **Description**

These surface mounted bollards are perfect for protecting buildings, entrance ways and machinery.

- Designed to withstand impact from cars, trucks and forklifts.
- 5mm steel walls are hot dip galvanised.
- Powder-coated for enhanced performance in indoor and outdoor conditions.
- Colour: Safety Yellow
- Diameter: 90mm
- Height: 1200mm
- Weight: 13kg
- Fixes to a surface via 4 x bolt holes.
- Bolts supplied separately. We recommend the A4468 Sleeve Anchor Bolts for concrete and the A4918 Hilti Anchor Bolts for bitumen applications.