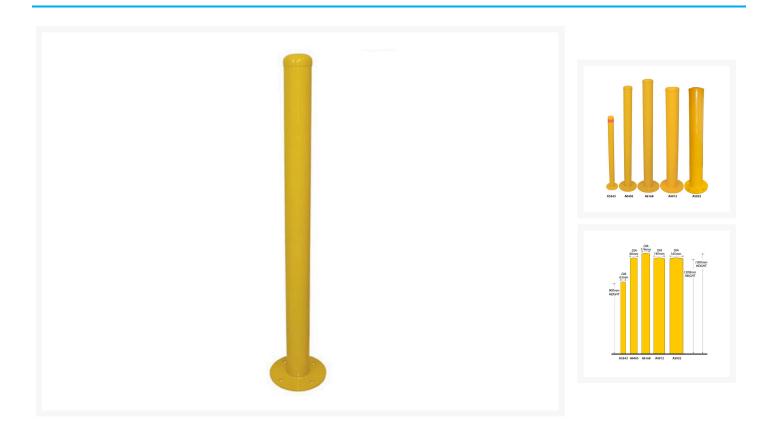

## Description

These surface mounted bollards are perfect for protecting buildings, entrance ways and machinery.

- Designed to withstand impact from cars, trucks and forklifts.
- 5mm steel walls are hot dip galvanised.
- Powder-coated for enhanced performance in indoor and outdoor conditions.
- Colour: Safety Yellow
- Diameter: 90mm
- Height: 1200mm
- Weight: 13kg
- Fixes to a surface via 4 x bolt holes.
- Bolts supplied separately. We recommend the A4468 Sleeve Anchor Bolts for concrete and the A4918 Hilti Anchor Bolts for bitumen applications.