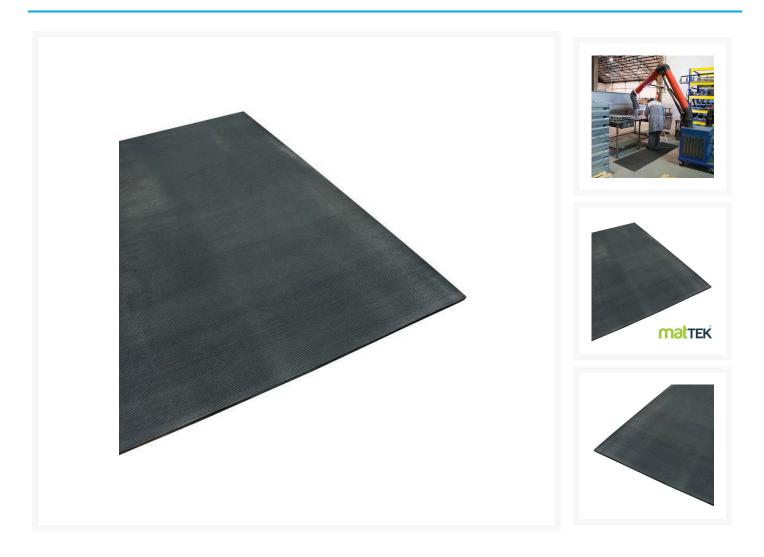

## **Description**

Electro-Weld is a spark resistant, non-conductive mat used to protect people against shocks from electricity and withstand welding dross.

- Constructed from durable natural rubber.
- Ribbed surface provides excellent traction.
- Rated dielectric strength up to 30,000 volts (VAC)
- Protects workers against electric current.

- Withstands molten metal and sparks up to 1500 degrees celcius for less than 3 seconds.
- Tested to, and conforms to Australia Standards AS/NZS 2978:1995.
- Tested to, and conforms to International Standards ASTM D-178 Type II Class 2.