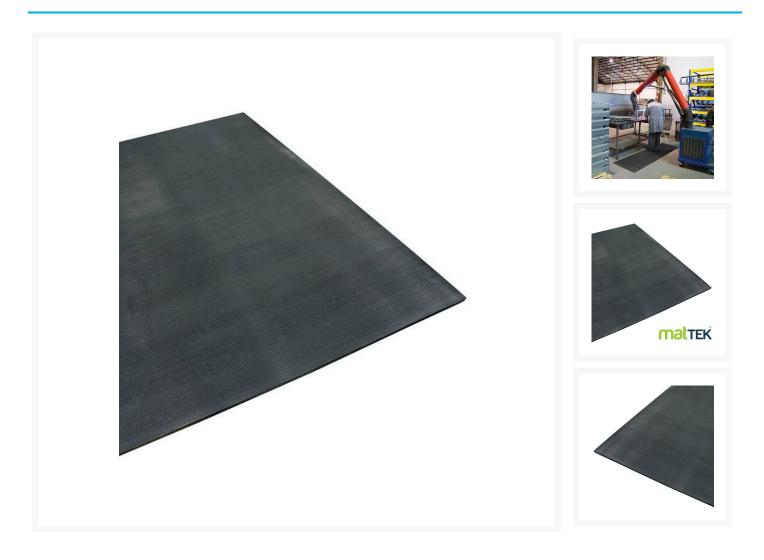

# **Description**

Electro-Weld is a spark resistant, non-conductive mat used to protect people against shocks from electricity and withstand welding dross.

- Constructed from durable natural rubber.
- Ribbed surface provides excellent traction.
- Rated dielectric strength up to 30,000 volts (VAC)
- Protects workers against electric current.