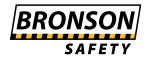

#### **Description**

Cable Safe is designed to protect cords and cables from foot and wheeled traffic and to prevent the trip hazard from these also.

- Nitrile Rubber backed mat with a Nylon top.
- Specially formulated non-skid backing reduces mat movement on flooring.
- Wide cut-out channel on the underside of mat allows cables to pass through.
- Tight groove holds cables securely in place to eliminate trips on power cords.
- Durable Nitrile Rubber underside protects cords from damage from foot and wheel traffic.
- Easy to clean can be hosed, machine washed or vacuumed.
- Chevron safety border option warns people of hazard.
- Two mats in one incorporates a Cable Protector and an Entrance Mat in one.
- Mat thickness: 14mm

## **Product Options**

| Mat Size:   | 500 x 1000mm                |
|-------------|-----------------------------|
| Mat Colour: | Charcoal                    |
|             | Black (with Chevron Border) |