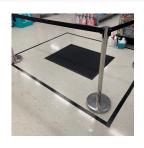

## **Product Images**

### **Description**

Provide guidance and safety by colour coding your aisles and corridors.

- Ideal for marking beams, posts, aisles, stairways, doors, machines and walls.
- Economical, durable vinyl, simply apply to any clean, dry surface.
- Easy-to-apply by hand or use the Bronson Safety aisle marking machine.