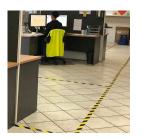

## **Product Images**

### **Description**

Provide guidance and safety by colour coding your aisles and corridors.

- Ideal for marking beams, posts, aisles, stairways, doors, machines and walls.
- Economical, durable vinyl, simply apply to any clean, dry surface.
- Easy-to-apply by hand or use the Bronson Safety aisle marking machine.