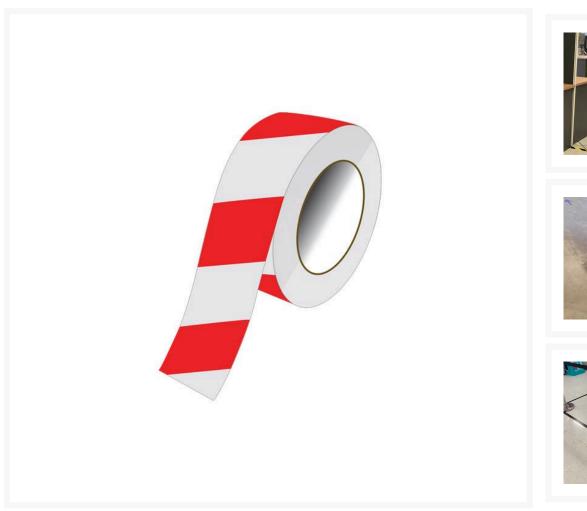

# **Red/White Aisle Marking Tapes**

### **Description**

Provide guidance and safety by colour coding your aisles and corridors.

- Ideal for marking beams, posts, aisles, stairways, doors, machines and walls.
- Economical, durable vinyl, simply apply to any clean, dry surface.
- Easy-to-apply by hand or use the Bronson Safety aisle marking machine.

#### **Additional Information**

| Tape Type   | Marking   |
|-------------|-----------|
| Tape Colour | Red/White |

### **Product Options**

| Tape Width:  | 50mm  |
|--------------|-------|
|              | 75mm  |
| Tape Length: | 16.5m |