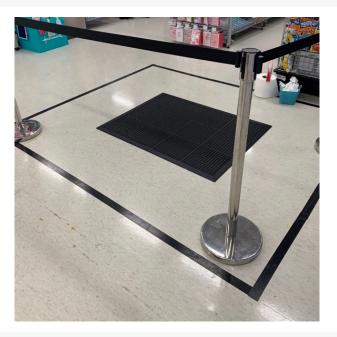

# Yellow/Black Aisle Marking Tapes

#### Description

Provide guidance and safety by colour coding your aisles and corridors.

- Ideal for marking beams, posts, aisles, stairways, doors, machines and walls.
- Economical, durable vinyl, simply apply to any clean, dry surface.
- Easy-to-apply by hand or use the Bronson Safety aisle marking machine.