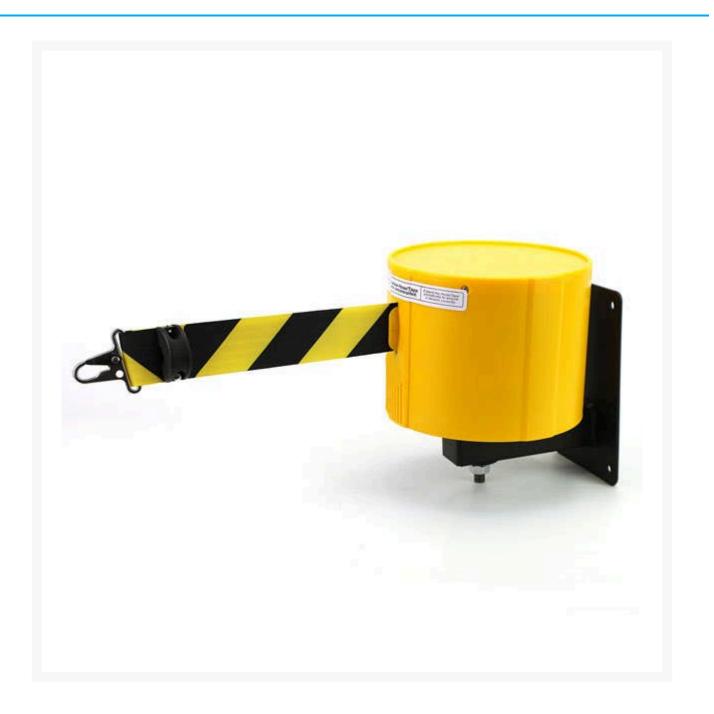

## Description

These lightweight Barrier Reels are ideal for ensuring staff and visitors are clear of workplace hazard zones such as delivery bay doors.

- Mount 2 Reels on each side of your Facility's bay doors, and use the clipping system to attach the reel webbing to a vehicle's hanging rail.
- The barrier bracket design allows for 180° swivel action.
- Stainless steel spring for use externally in warehouses etc.
- 23m of webbing with standard S/S safety catch.
- Slow tape return mechanism (2.5m per second).
- Also available in Red/White webbing.
- The casing is manufactured from lightweight ABS plastic.
- Includes a steel wall mount bracket.
- Great for internal and external uses.
- Reel dimensions: 220mm(L) x 200mm(W) x220mm(H).
- Webbing dimensions: 23m(L) x 48mm(W)
- Weight: 6.5kg (including bracket).
- **1 x Receiving bracket (A4438) is included** with the barrier reel. Additional receiving brackets are available separately.