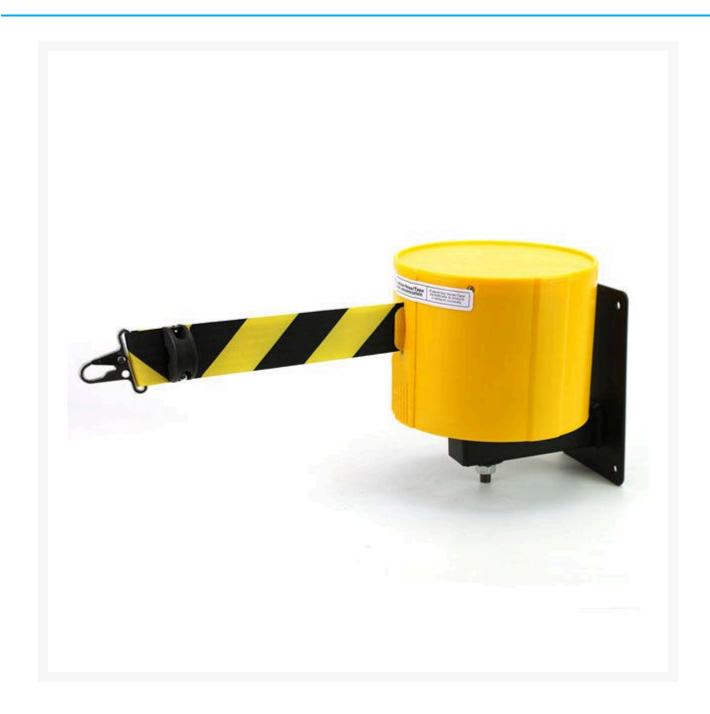

## **Description**

These lightweight Barrier Reels are ideal for ensuring staff and visitors are clear of workplace hazard zones such as delivery bay doors.

- Mount 2 Reels on each side of your Facility's bay doors, and use the clipping system to attach the reel webbing to a vehicle's hanging rail.
- The barrier bracket design allows for 180° swivel action.
- Stainless steel spring for use externally in warehouses etc.
- 23m of webbing with standard S/S safety catch.
- Slow tape return mechanism (2.5m per second).
- Also available in Red/White webbing.
- The casing is manufactured from lightweight ABS plastic.
- Includes a steel wall mount bracket.
- Great for internal and external uses.
- Reel dimensions: 220mm(L) x 200mm(W) x220mm(H).
- Webbing dimensions: 23m(L) x 48mm(W)
- Weight: 6.5kg (including bracket).
- 1 x Receiving bracket (A4438) is included with the barrier reel. Additional receiving brackets are available separately.