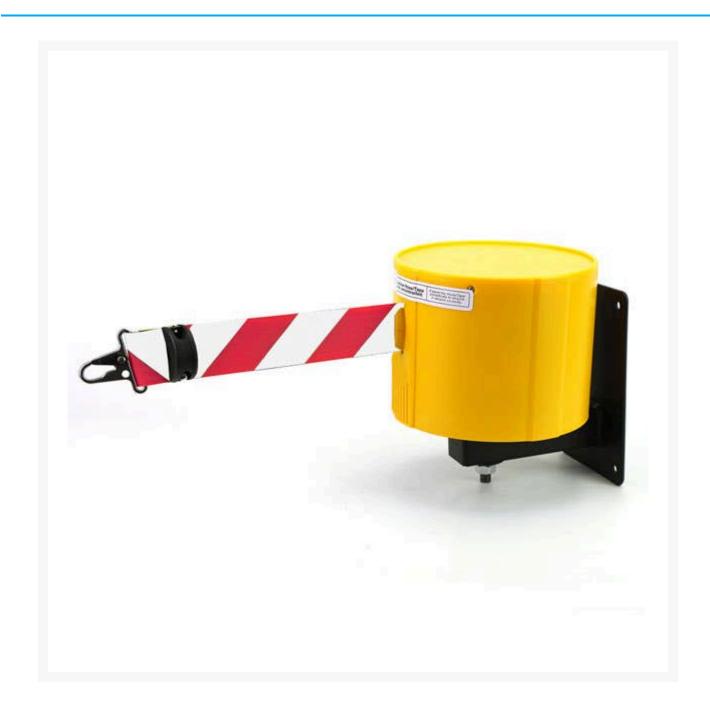

## **Description**

These lightweight Barrier Reels are ideal for ensuring staff and visitors are clear of workplace hazard zones such as delivery bay doors.

- Mount 2 Reels on each side of your Facility's bay doors, and use the clipping system to attach the reel webbing to a vehicle's hanging rail.
- The barrier bracket design allows for 180° swivel action.
- Stainless steel spring for use externally in warehouses etc.
- 23m of webbing with standard S/S safety catch.
- Slow tape return mechanism (2.5m per second).
- Also available in Yellow/Black webbing.
- The casing is manufactured from lightweight ABS plastic.
- Includes a steel wall mount bracket.
- Great for internal and external uses.
- Reel dimensions: 220mm(L) x 200mm(W) x220mm(H).
- Webbing dimensions: 23m(L) x 48mm(W)
- Weight: 6.5kg (including bracket).
- 1 x Receiving bracket (A4438) is included with the barrier reel. Additional receiving brackets are available separately.