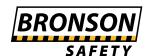

## **Keep Left Sign 450 x 600mm Steel Flex Surface Mount**

## **Description**

Sturdy and long-lasting premium quality Keep Left Sign and mounting assembly. 600mm x 450mm Class 1W reflective sign mounted on 800mm Steelflex post. Steel-Flex® is the most durable roadside delineator post available. It is roll-formed from a special grade of high-performance spring steel, then protected by an ArmorGalv® thermal diffusion galvanised coating. Each post is then powder coated to provide a high gloss, UV resistant colour finish. Steel-Flex ® is available in a wide range of colours and can be fitted with any delineation you require. Its unique design and manufacturing process gives Steel-Flex® exceptionally high corrosion resistance, even after being impacted.

- Post Height: 800mm
- Ideal for concrete pavements
- Returns to vertical after repeated impacts

- Will not dislodge on impact
- High impact resistance
- Will not fade or discolour
- Life expectancy of 15 + years
- Fire resistant
- Quick and easy to install
- Significant cost savings
- No sharp edges
- Made in Australia