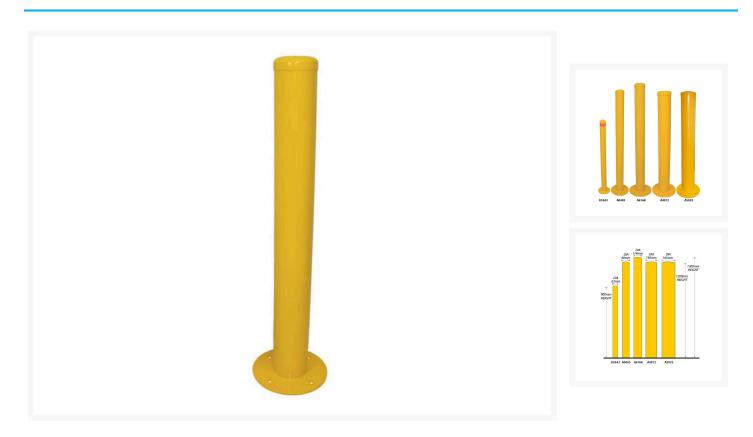

## **Description**

These surface mounted bollards are perfect for protecting buildings, entrance ways and machinery.

- Designed to withstand impact from cars, trucks and forklifts.
- 5mm steel walls are hot-dip galvanised.
- Powder-coated for enhanced performance in indoor and outdoor conditions.
- Colour: Safety Yellow
- Diameter: 140mm
- Height: 1200mm
- Weight: 21kg
- Fixes to a surface via 4 x bolt holes. **Bolts supplied separately.**We recommend the **A4467 Sleeve Anchor Bolts** for concrete and the **A4918 Hilti Anchor Bolts** for

## **Additional Information**

| Bollard Type          | Permanent     |
|-----------------------|---------------|
| Bollard Diameter      | 140mm         |
| Bollard Height        | 1200mm        |
| Bollard Colour        | Yellow        |
| Bollard Material      | Steel         |
| Bollard Mounting Type | Surface Mount |