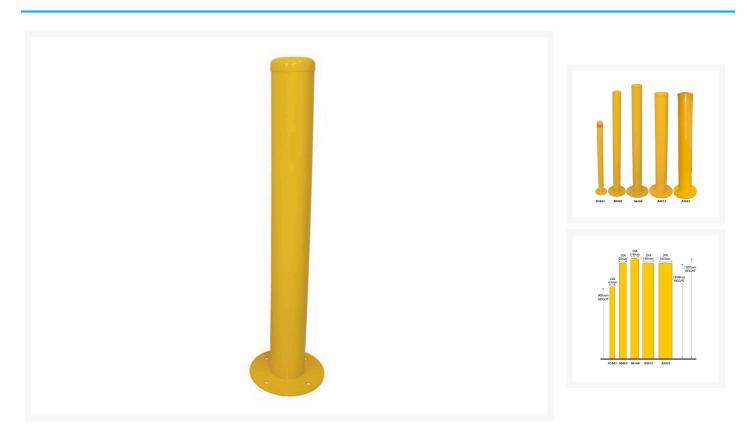

## **Description**

These surface mounted bollards are perfect for protecting buildings, entrance ways and machinery.

- Designed to withstand impact from cars, trucks and forklifts.
- 5mm steel walls are hot-dip galvanised.
- Powder-coated for enhanced performance in indoor and outdoor conditions.
- Colour: Safety Yellow
- Diameter: 140mm
- Height: 1200mm
- Weight: 21kg
- Fixes to a surface via 4 x bolt holes. **Bolts supplied separately.**We recommend the **A4467 Sleeve Anchor Bolts** for concrete and the **A4918 Hilti Anchor Bolts** for

## **Additional Information**

| Bollard Type          | Permanent     |
|-----------------------|---------------|
| Bollard Diameter      | 140mm         |
| Bollard Height        | 1200mm        |
| Bollard Colour        | Yellow        |
| Bollard Material      | Steel         |
| Bollard Mounting Type | Surface Mount |