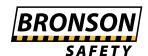

## **Keep Left Sign 105 x 1170mm Steel Flex Surface Mount**

## **Description**

Sturdy and long-lasting premium quality Keep Left Sign and mounting assembly. 105mm x 1160mm Class 1W reflective sign mounted on 1170mm Steelflex post. Steel-Flex® is the most durable roadside delineator post available. It is roll-formed from a special grade of high-performance spring steel, then protected by an ArmorGalv® thermal diffusion galvanised coating. Each post is then powder coated to provide a high gloss, UV-resistant colour finish. Steel-Flex® is available in a wide range of colours and can be fitted with any delineation you require. Its unique design and manufacturing process give Steel-Flex® exceptionally high corrosion resistance, even after being impacted.

- Post Height: 1170mm
- Ideal for concrete pavements

- Returns to vertical after repeated impacts
- Will not dislodge on impact
- High impact resistance
- Will not fade or discolour
- Life expectancy of 15 + years
- Fire resistant
- Quick and easy to install
- Significant cost savings
- No sharp edges
- Made in Australia