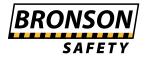

## Description

Poly-Flex<sup>™</sup> flexible sign post is passively safe and recovers after repeated impacts. When hit by a vehicle, they absorb impacts, before recovering to their original position. Comes complete with post and mounting socket.

- Ideal for areas where standard signposts will be bent, dented or destroyed by impacts from vehicles.
- Sock Mount base is designed to fit easily into any existing ground socket system designed for 60mm ODI posts. Also available separately.
- Add signage using our 60mm Signage Brackets.
- Post Heights: 600mm and 1200mm.

## **Products in this set**

 600mm Socket Mount - Poly Flex Sign Post
 1200mm Socket Mount - Poly Flex Sign Post