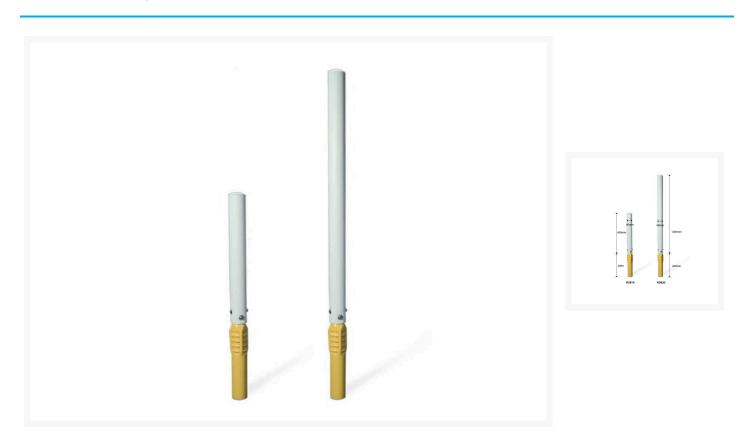

- Ideal for areas where standard signposts will be bent, dented or destroyed by impacts from vehicles.
- Sock Mount base is designed to fit easily into any existing ground socket system designed for 60mm ODI posts. Also available separately.
- Add signage using our 60mm Signage Brackets.
- Post Heights: 600mm and 1200mm.

## **Products in this set**

 600mm Socket Mount - Poly Flex Sign Post
 1200mm Socket Mount - Poly Flex Sign Post