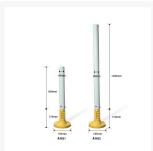

## **Product Images**

- Ideal for areas where standard signposts will be bent, dented or destroyed by impacts from vehicles.
- Add signage using our 60mm Signage Brackets.
- Post Heights: 600mm and 1200mm.
- 4 x **fixing holes** on the base with a 20mm diameter.
- Made in Australia.
- Bolts are supplied separately.
  We recommend the A4468 Sleeve Anchor Bolts for concrete and the A4918 Hilti Anchor Bolts for