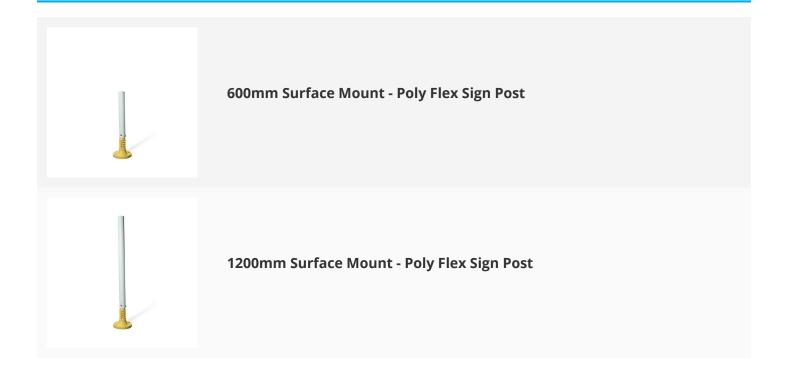

## Poly Flex Sign Posts - Surface Mount

## **Product Images**





## **Description**

Poly-Flex™ flexible sign post is passively safe and recovers after repeated impacts. When hit by a vehicle, they absorb impacts, before recovering to their original position. Comes complete with post and surface mount base plate.

- Ideal for areas where standard signposts will be bent, dented or destroyed by impacts from vehicles.
- Add signage using our 60mm Signage Brackets.
- Post Heights: 600mm and 1200mm.
- 4 x **fixing holes** on the base with a 20mm diameter.
- Made in Australia.
- Bolts are supplied separately.
  We recommend the A4468 Sleeve Anchor Bolts for concrete and the A4918 Hilti Anchor Bolts for

## **Products in this set**



2