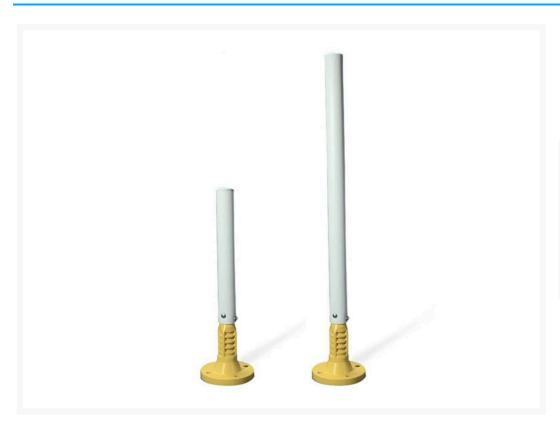

## **Product Images**

- Ideal for areas where standard signposts will be bent, dented or destroyed by impacts from vehicles.
- Add signage using our 60mm Signage Brackets.
- Post Heights: 600mm and 1200mm.
- 4 x **fixing holes** on the base with a 20mm diameter.
- Made in Australia.
- Bolts are supplied separately.
  We recommend the A4468 Sleeve Anchor Bolts for concrete and the A4918 Hilti Anchor Bolts for