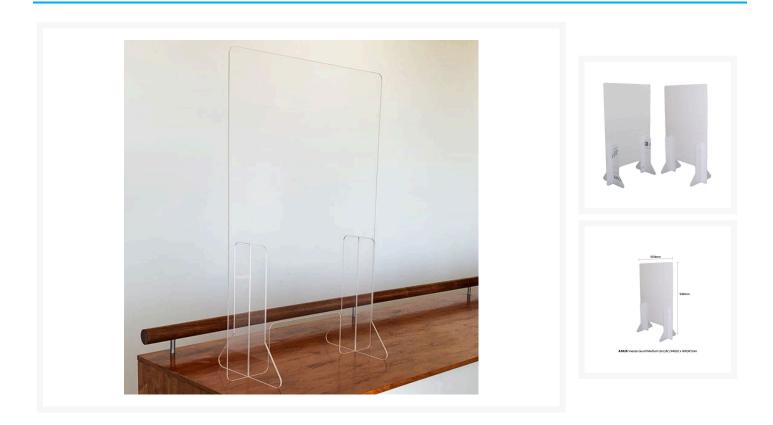

## Sneeze Guard Medium (Acrylic) 940mm x 600mm

## Description

The Sneeze Guard provides an added layer of protection between your customers and staff at point-of-sale counters and reception desks. The portable Sneeze Guard can be placed on counters using the included feet and also come with an inbuilt transaction slot to pass smoothly between your customers and staff. Manufactured using 4.5mm clear acrylic they provide clear and unobstructed vision as well as added strength for peace of mind.

- Overall Dimensions: 940mm High x 600mm Wide
- Transaction Slot: 150mm High x 300mm Wide
- Suitable for reception desks, retail counters, medical centres, offices and more.
- Easy to install with 2x included feet. Supplied flat packed with protective white film to avoid scratches and damage. Simply peel and remove.