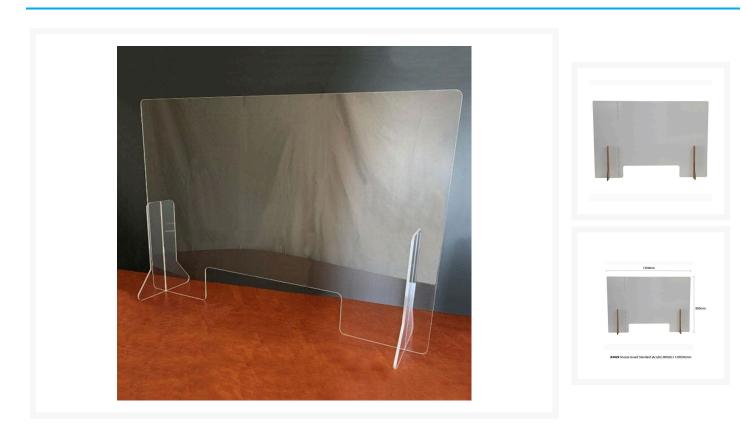

## Sneeze Guard Standard (Acrylic) 800mm x 1200mm

## **Description**

The Sneeze Guard provides an added layer of protection between your customers and staff at point-of-sale counters and reception desks. The portable Sneeze Guard can be placed on counters using the included feet and also come with an inbuilt transaction slot to pass smoothly between your customers and staff. Manufactured using 4.5mm clear acrylic they provide clear and unobstructed vision as well as added strength for peace of mind.

- Overall Dimensions: 800mm High x 1200mm Wide
- Transaction Slot: 150mm High x 600mm Wide
- Suitable for reception desks, retail counters, medical centres, offices and more.
- Easy to install with 2x included feet. Supplied flat packed with protective white film to avoid scratches and damage. Simply peel and remove.