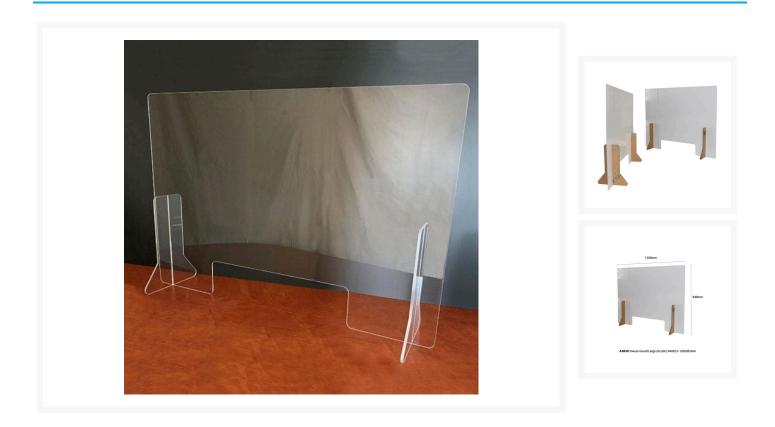

## Description

The Sneeze Guard provides an added layer of protection between your customers and staff at point-of-sale counters and reception desks. The portable Sneeze Guard can be placed on counters using the included feet and also come with an inbuilt transaction slot to pass smoothly between your customers and staff. Manufactured using 4.5mm clear acrylic they provide clear and unobstructed vision as well as added strength for peace of mind.

- Overall Dimensions: 940mm High x 1200mm Wide
- Transaction Slot: 150mm High x 600mm Wide
- Suitable for reception desks, retail counters, medical centres, offices and more.
- Easy to install with 2x included feet. Supplied flat packed with protective white film to avoid scratches and damage. Simply peel and remove.

• Manufactured using 4.5mm clear acrylic for unobstructed views.