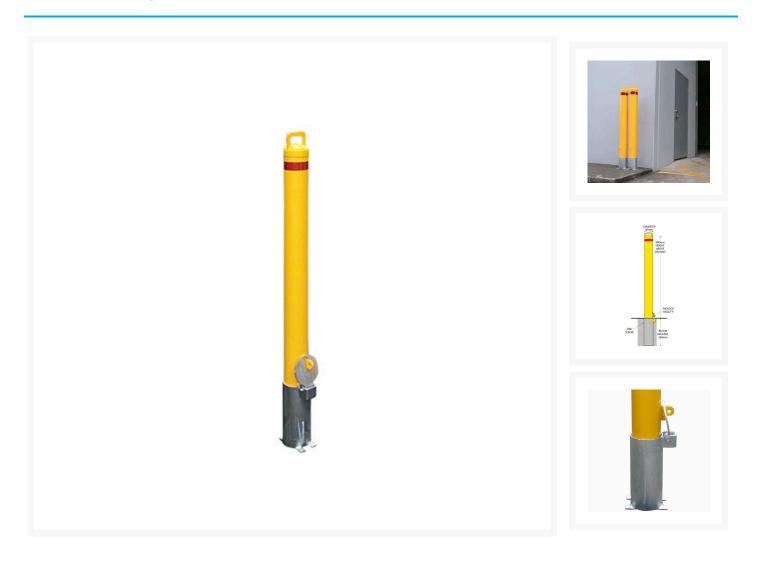

## **Description**

Control access and security around your facility. Simply concrete the zinc sleeve into the ground and you will have a long term security bollard guaranteed to last. The ideal Bollard for your facility, car park or warehouse for added security and flexibility.

Product Notes:

- Can be secured into the sleeve using a padlock (sold separately).
- Easily and quickly removable to allow vehicle access when required.
- Carry handle for added support and movability.
- High visibility safety yellow powder coat.
- 30mm Red Reflective Tape for low light and night-time visibility.
- Diameter: 90mm
- Height above ground: 900mm
- Height below ground: 240mm
- Weight: 10.2kg
- A5275 Security Padlock available separately.
- Bollard Storage Sleeves available separately.

## **Additional Information**

| Bollard Type          | Removable |
|-----------------------|-----------|
| Bollard Diameter      | 90mm      |
| Bollard Height        | 900mm     |
| Bollard Colour        | Yellow    |
| Bollard Material      | Steel     |
| Bollard Mounting Type | Inground  |