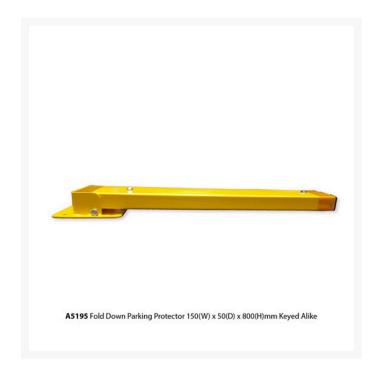

- The preferred bollard by body corporates and building managers who need control of multiple bollards.
- Designed with an **internal key-lock system**.
- Conveniently supplied with two keys. Additional keys are available, sold separately.
- **Bollards are 'keyed alike'** to eliminate the need for multiple keys and separate padlocks when numerous protector bollards are used.
- Heavy Duty powder coated yellow over steel construction for indoor or outdoor environments.
- Low profile Base Plate: 80mm high suitable for even low vehicles when the bollard is folded down.
- Dimensions: Width 150mm x Depth 50mm x Height 800mm.
- Yellow Class 1W Reflective Tape for added visibility at night and includes rubber stoppers to prevent damage.
- Suitable for 100mm x 500mm vinyl signage sold separately.
- Four bolts required for mounting.
- Bolts supplied separately. We recommend the A4468 Sleeve Anchor Bolts for concrete and the A4918 Hilti Anchor Bolts for bitumen applications.