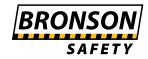

## **Description**

Secure your parking space from illegal parkers by using a Fold Down Parking Protector. Suited for private car parking spaces, loading zones and restricted areas that require vehicle access.

- The preferred bollard by body corporates and building managers who need control of multiple bollards.
- Designed with an **internal key-lock system**.
- Conveniently supplied with two keys. Additional keys are available, sold separately.
- **Bollards are 'keyed alike'** to eliminate the need for multiple keys and separate padlocks when numerous protector bollards are used.
- Heavy Duty powder coated yellow over steel construction for indoor or outdoor environments.
- Low profile Base Plate: 80mm high suitable for even low vehicles when the bollard is folded down.
- Dimensions: Width 150mm x Depth 50mm x Height 800mm.
- Yellow Class 1W Reflective Tape for added visibility at night and includes rubber stoppers to prevent damage.
- Suitable for 100mm x 500mm vinyl signage sold separately.
- Four bolts required for mounting.
- Bolts supplied separately. We recommend the A4468 Sleeve Anchor Bolts for concrete and the A4918 Hilti Anchor Bolts for bitumen applications.