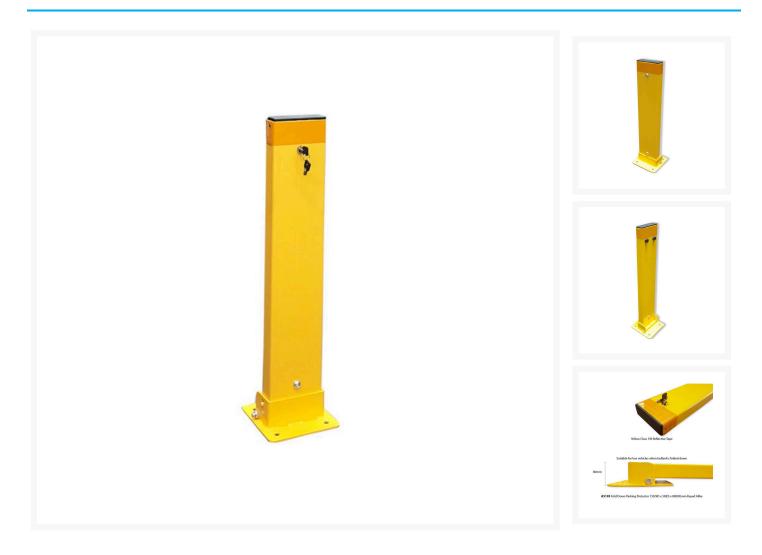

- The preferred bollard by body corporates and building managers who need control of multiple bollards.
- Designed with an **internal key-lock system**.
- Conveniently supplied with two keys. Additional keys are available, sold separately.
- **Bollards are 'keyed alike'** to eliminate the need for multiple keys and separate padlocks when numerous protector bollards are used.
- Heavy Duty powder coated yellow over steel construction for indoor or outdoor environments.
- Low profile Base Plate: 80mm high suitable for even low vehicles when the bollard is folded down.
- Dimensions: Width 150mm x Depth 50mm x Height 800mm.
- Yellow Class 1W Reflective Tape for added visibility at night and includes rubber stoppers to prevent damage.
- Suitable for 100mm x 500mm vinyl signage sold separately.
- Four bolts required for mounting.
- Bolts supplied separately. We recommend the A4468 Sleeve Anchor Bolts for concrete and the A4918 Hilti Anchor Bolts for bitumen applications.