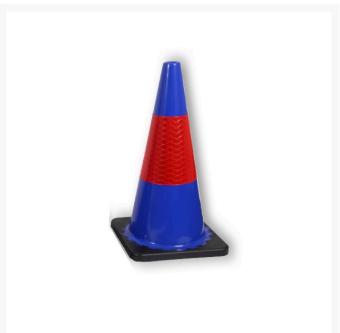

## **Description**

These Bulldog Traffic Cones are specifically designed for day and night highways and council works. These cones will not fade in harsh Australian conditions.

- Reflective Sleeves Available: White, Fluoro Green, Red or Blue.
- Product Sizes & Weights:
  - 450mm = 1.6kg
  - 700mm = 3.2kg
- Product Bases:
  - 450mm & 700mm = Black Rubber Base

## **Product Options**

| Traffic Cone Size:        | 450mm        |
|---------------------------|--------------|
|                           | 700mm        |
| Reflective Sleeve Colour: | No Sleeve    |
|                           | White        |
|                           | Blue         |
|                           | Fluoro Green |
|                           | Red          |