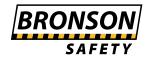

## **Description**

These Bulldog Traffic Cones are specifically designed for day and night highways and council works. These cones will not fade in harsh Australian conditions.

- Reflective Sleeves Available: White, Fluoro Green, Red or Blue.
- Product Sizes & Weights:
  - 450mm = 1.6kg
  - 700mm = 3.2kg
- Product Bases:
  - 450mm & 700mm = Black Rubber Base

## **Product Options**

| Traffic Cone Size:        | 450mm        |
|---------------------------|--------------|
|                           | 700mm        |
| Reflective Sleeve Colour: | No Sleeve    |
|                           | White        |
|                           | Blue         |
|                           | Fluoro Green |
|                           | Red          |