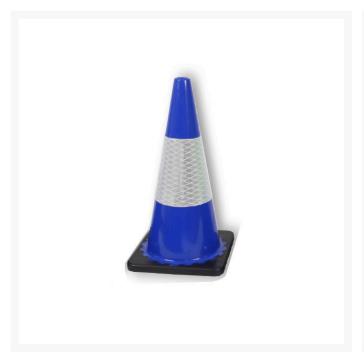

## **Description**

These Bulldog Traffic Cones are specifically designed for day and night highways and council works. These cones will not fade in harsh Australian conditions.

- Reflective Sleeves Available: White, Fluoro Green, Red or Blue.
- Product Sizes & Weights:
  - 450mm = 1.6kg
  - 700mm = 3.2kg
- Product Bases:
  - 450mm & 700mm = Black Rubber Base

## **Product Options**

| Traffic Cone Size:        | 450mm        |
|---------------------------|--------------|
|                           | 700mm        |
| Reflective Sleeve Colour: | No Sleeve    |
|                           | White        |
|                           | Blue         |
|                           | Fluoro Green |
|                           | Red          |