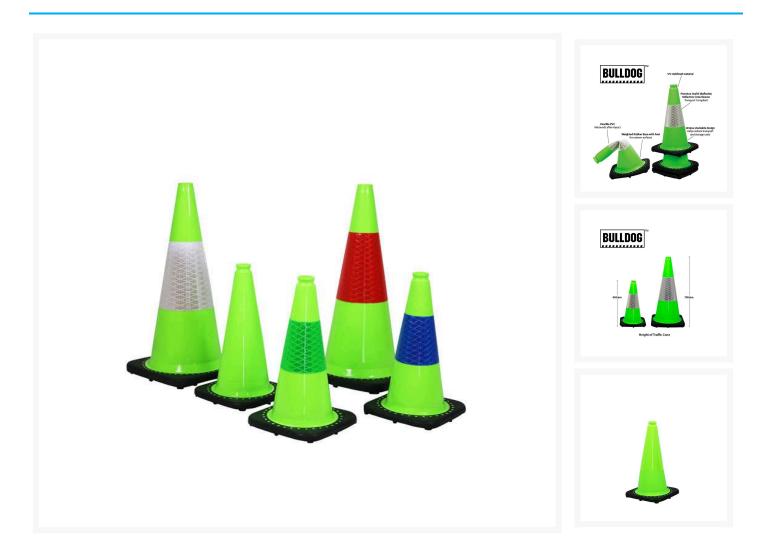

### Description

These Bulldog Traffic Cones are specifically designed for day and night highways and council works. These cones will not fade in harsh Australian conditions.

- Reflective Sleeves Available: White, Fluoro Green, Red or Blue.
- Product Sizes & Weights: 450mm = 1.6kg
  - 700mm = 3.2kg
- Product Bases: 450mm & 700mm = Black Rubber Base

#### <u>Product Notes</u>:

- UV stabilised premium quality PVC construction ensure industry-leading durability and toughness.
- All Bulldog Cones comply with Australian Standard AS 1742.3-C 2002 Section 3.9.1.
- Cones include unique **levelling feet for** additional stability on uneven surfaces.
- 300mm & 450mm traffic cones are suitable for low speed urban and rural roads.
- 700mm & 900mm traffic cones are suitable for highways and other applications.
- Suitable for day or night use For nighttime applications, cones must be equipped with reflective sleeves.
- Reflective Sleeves are **Premium Orafol (Reflexite) Reflective Cone Sleeves**. Orafol is the world leader in retro-reflective materials. Their traffic cone collars have been approved by every state road authority in Australia.