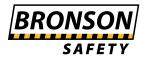

### Description

These Bulldog Traffic Cones are specifically designed for day and night highways and council works. These cones will not fade in harsh Australian conditions.

- Reflective Sleeves Available: White, Fluoro Green, Red or Blue.
- Product Sizes & Weights: 450mm = 1.6kg
  - 700mm = 3.2kg
- Product Bases: 450mm & 700mm = Black Rubber Base

#### <u>Product Notes</u>:

- UV stabilised premium quality PVC construction ensure industry-leading durability and toughness.
- All Bulldog Cones comply with Australian Standard AS 1742.3-C 2002 Section 3.9.1.
- Cones include unique **levelling feet for** additional stability on uneven surfaces.
- 300mm & 450mm traffic cones are suitable for low speed urban and rural roads.
- 700mm & 900mm traffic cones are suitable for highways and other applications.
- Suitable for day or night use For nighttime applications, cones must be equipped with reflective sleeves.
- Reflective Sleeves are **Premium Orafol (Reflexite) Reflective Cone Sleeves**. Orafol is the world leader in retro-reflective materials. Their traffic cone collars have been approved by every state road authority in Australia.

## **Product Options**

| Traffic Cone Height:      | 450mm        |
|---------------------------|--------------|
|                           | 700mm        |
| Reflective Sleeve Colour: | No Sleeve    |
|                           | White        |
|                           | Blue         |
|                           | Fluoro Green |
|                           | Red          |