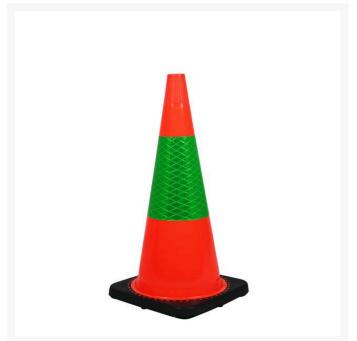

### **Description**

These Bulldog Traffic Cones are specifically designed for day and night highways and council works. These cones will not fade in harsh Australian conditions.

- Reflective Sleeves Available: White, Fluoro Green, Red or Blue.
- Product Sizes & Weights:

## **Product Options**

| Traffic Cone Height:      | 300mm        |
|---------------------------|--------------|
|                           | 450mm        |
|                           | 700mm        |
|                           | 900mm        |
| Reflective Sleeve Colour: | No Sleeve    |
|                           | White        |
|                           | Blue         |
|                           | Fluoro Green |
|                           | Red          |