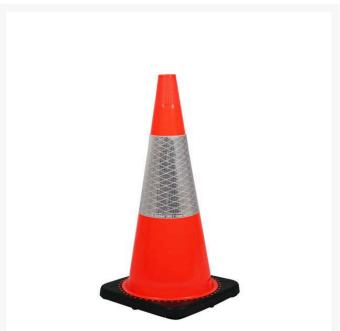

### **Description**

These Bulldog Traffic Cones are specifically designed for day and night highways and council works. These cones will not fade in harsh Australian conditions.

- Reflective Sleeves Available: White, Fluoro Green, Red or Blue.
- Product Sizes & Weights:

## **Product Options**

| Traffic Cone Height:      | 300mm        |
|---------------------------|--------------|
|                           | 450mm        |
|                           | 700mm        |
|                           | 900mm        |
| Reflective Sleeve Colour: | No Sleeve    |
|                           | White        |
|                           | Blue         |
|                           | Fluoro Green |
|                           | Red          |