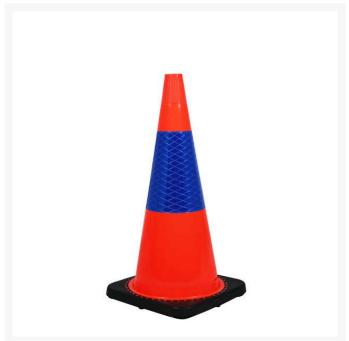

### **Description**

These Bulldog Traffic Cones are specifically designed for day and night highways and council works. These cones will not fade in harsh Australian conditions.

- Reflective Sleeves Available: White, Fluoro Green, Red or Blue.
- Product Sizes & Weights:

## **Product Options**

| Traffic Cone Height:      | 300mm        |
|---------------------------|--------------|
|                           | 450mm        |
|                           | 700mm        |
|                           | 900mm        |
| Reflective Sleeve Colour: | No Sleeve    |
|                           | White        |
|                           | Blue         |
|                           | Fluoro Green |
|                           | Red          |