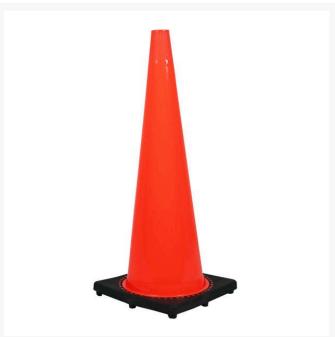

### **Product Images**

### **Description**

These Bulldog Traffic Cones are specifically designed for day and night highways and council works. These cones will not fade in harsh Australian conditions.

- Reflective Sleeves Available: White, Fluoro Green, Red or Blue.
- Product Sizes & Weights:

#### **Product Notes:**

- UV stabilised premium quality PVC construction ensure industry leading durability and toughness.
- All Bulldog Cones comply with Australian Standard AS 1742.3-C 2002 Section 3.9.1.
- Cones include unique **levelling feet for** additional stability on uneven surfaces.
- 300mm & 450mm traffic cones are suitable for low speed urban and rural roads.
- 700mm & 900mm traffic cones are suitable for highways and other applications.
- Suitable for day or night use For nighttime applications, cones must be equipped with reflective sleeves.
- Reflective Sleeves are Premium Orafol (Reflexite) Reflective Cone Sleeves. Orafol is the world leader
  in retro-reflective materials. Their traffic cone collars have been approved by every state road authority
  in Australia.