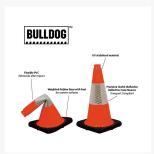

#### **Product Notes:**

- UV stabilised premium quality PVC construction ensure industry leading durability and toughness.
- All Bulldog Cones comply with Australian Standard AS 1742.3-C 2002 Section 3.9.1.
- Cones include unique **levelling feet for** additional stability on uneven surfaces.
- 300mm & 450mm traffic cones are suitable for low speed urban and rural roads.
- 700mm & 900mm traffic cones are suitable for highways and other applications.
- Suitable for day or night use For nighttime applications, cones must be equipped with reflective sleeves.
- Reflective Sleeves are Premium Orafol (Reflexite) Reflective Cone Sleeves. Orafol is the world leader
  in retro-reflective materials. Their traffic cone collars have been approved by every state road authority
  in Australia.