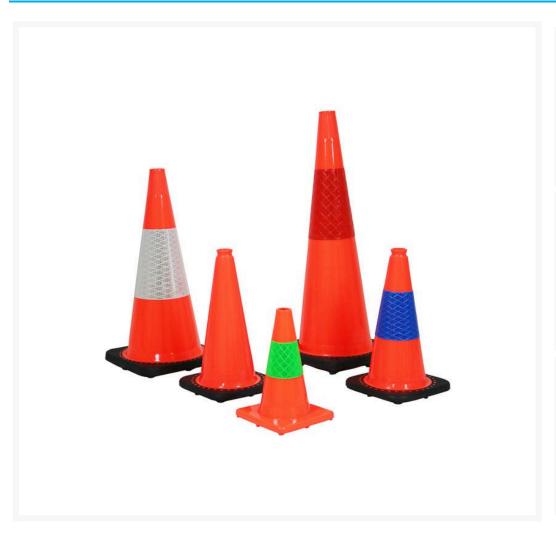

### **Description**

These Bulldog Traffic Cones are specifically designed for day and night highways and council works. These cones will not fade in harsh Australian conditions.

- Reflective Sleeves Available: White, Fluoro Green, Red or Blue.
- Product Sizes & Weights:

300mm = 0.8kg

450mm = 1.6kg

700mm = 3.2kg

900mm = 5kg

• Product Bases:

300mm = Orange Base

450mm, 700mm & 900mm = Black Rubber Base

#### **Product Notes:**

- UV stabilised premium quality PVC construction ensure industry leading durability and toughness.
- All Bulldog Cones comply with Australian Standard AS 1742.3-C 2002 Section 3.9.1.
- Cones include unique **levelling feet for** additional stability on uneven surfaces.
- 300mm & 450mm traffic cones are suitable for low speed urban and rural roads.
- 700mm & 900mm traffic cones are suitable for highways and other applications.
- Suitable for day or night use For nighttime applications, cones must be equipped with reflective sleeves.
- Reflective Sleeves are Premium Orafol (Reflexite) Reflective Cone Sleeves. Orafol is the world leader
  in retro-reflective materials. Their traffic cone collars have been approved by every state road authority
  in Australia.