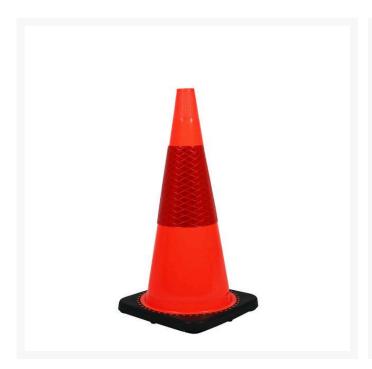

### **Product Images**

### **Description**

These Bulldog Traffic Cones are specifically designed for day and night highways and council works. These cones will not fade in harsh Australian conditions.

- Reflective Sleeves Available: White, Fluoro Green, Red or Blue.
- Product Sizes & Weights:

#### **Product Notes:**

- UV stabilised premium quality PVC construction ensure industry leading durability and toughness.
- All Bulldog Cones comply with Australian Standard AS 1742.3-C 2002 Section 3.9.1.
- Cones include unique **levelling feet for** additional stability on uneven surfaces.
- 300mm & 450mm traffic cones are suitable for low speed urban and rural roads.
- 700mm & 900mm traffic cones are suitable for highways and other applications.
- Suitable for day or night use For nighttime applications, cones must be equipped with reflective sleeves.
- Reflective Sleeves are Premium Orafol (Reflexite) Reflective Cone Sleeves. Orafol is the world leader
  in retro-reflective materials. Their traffic cone collars have been approved by every state road authority
  in Australia.