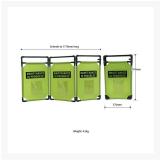

## **Additional Information**

| Colour         | Hi-Vis Yellow                |
|----------------|------------------------------|
| Barrier Length | Folded 570mm Expanded 1710mm |
| Barrier Height | 970mm                        |
| Barrier Text   | Maintenance in Progress      |
| Barrier Weight | 4.2kg                        |