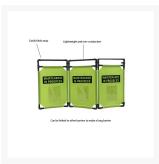

## **Description**

- Lightweight and non-conductive, perfect for electrical work and maintenance.
- Folds away quickly and easily. Link two panels together to make a longer barrier.
- New "Maintenance in Progress" version features a clear vinyl A4 sized pocket, stitched on to the panel. Can be used to hold work orders and temporary signs printed from a laser printer.
- Ask about custom messages, get your company logo printed.