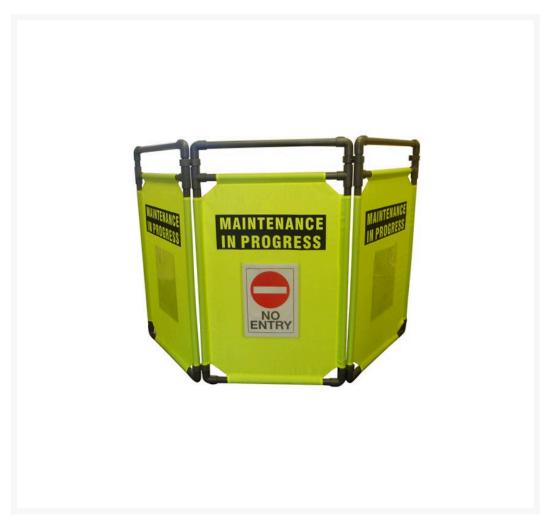

## Maintenance in Progress - Tri-Panel Safety Barrier Hi-Vis Yellow

## **Description**

- Lightweight and non-conductive, perfect for electrical work and maintenance.
- Folds away quickly and easily. Link two panels together to make a longer barrier.
- New "Maintenance in Progress" version features a clear vinyl A4 sized pocket, stitched on to the panel. Can be used to hold work orders and temporary signs printed from a laser printer.
- Ask about custom messages, get your company logo printed.