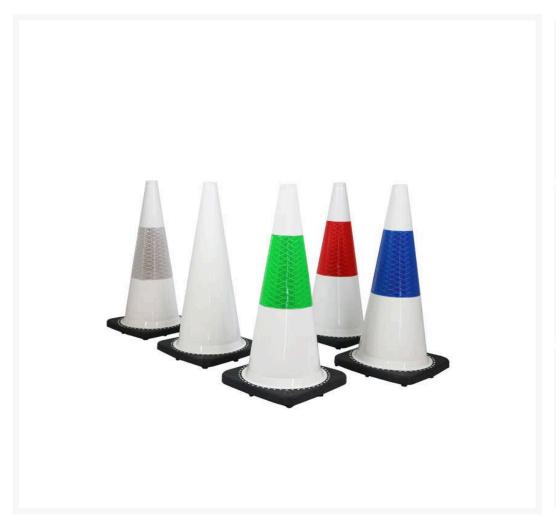

### **Description**

These Bulldog Traffic Cones are specifically designed for day and night highways and council works. These cones will not fade in harsh Australian conditions.

- Reflective Sleeves Available: White, Fluoro Green, Red or Blue.
- Product Size & Weight: 700mm = 3.2kg
- Product Base:

## **Product Options**

| Traffic Cone Height:      | 700mm        |
|---------------------------|--------------|
| Reflective Sleeve Colour: | No Sleeve    |
|                           | White        |
|                           | Blue         |
|                           | Fluoro Green |
|                           | Red          |