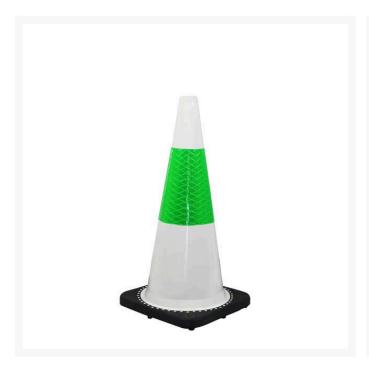

### **Description**

These Bulldog Traffic Cones are specifically designed for day and night highways and council works. These cones will not fade in harsh Australian conditions.

- Reflective Sleeves Available: White, Fluoro Green, Red or Blue.
- Product Size & Weight: 700mm = 3.2kg
- Product Base:

## **Product Options**

| Traffic Cone Height:      | 700mm        |
|---------------------------|--------------|
| Reflective Sleeve Colour: | No Sleeve    |
|                           | White        |
|                           | Blue         |
|                           | Fluoro Green |
|                           | Red          |