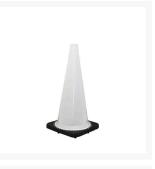

### **Description**

These Bulldog Traffic Cones are specifically designed for day and night highways and council works. These cones will not fade in harsh Australian conditions.

- Reflective Sleeves Available: White, Fluoro Green, Red or Blue.
- Product Size & Weight: 700mm = 3.2kg
- Product Base:

700mm = Black Rubber Base