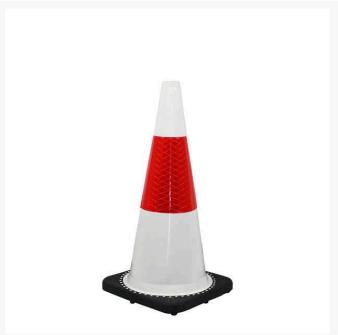

### **Description**

These Bulldog Traffic Cones are specifically designed for day and night highways and council works. These cones will not fade in harsh Australian conditions.

- Reflective Sleeves Available: White, Fluoro Green, Red or Blue.
- Product Size & Weight: 700mm = 3.2kg
- Product Base:

## **Product Options**

| Traffic Cone Height:      | 700mm        |
|---------------------------|--------------|
| Reflective Sleeve Colour: | No Sleeve    |
|                           | White        |
|                           | Blue         |
|                           | Fluoro Green |
|                           | Red          |