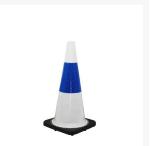

### **Description**

These Bulldog Traffic Cones are specifically designed for day and night highways and council works. These cones will not fade in harsh Australian conditions.

- Reflective Sleeves Available: White, Fluoro Green, Red or Blue.
- Product Size & Weight: 700mm = 3.2kg
- Product Base:

## **Product Options**

| Traffic Cone Height:      | 700mm        |
|---------------------------|--------------|
| Reflective Sleeve Colour: | No Sleeve    |
|                           | White        |
|                           | Blue         |
|                           | Fluoro Green |
|                           | Red          |