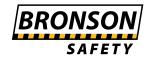

## **Description**

These Bulldog Traffic Cones are specifically designed for day and night highways and council works. These cones will not fade in harsh Australian conditions.

- Reflective Sleeves Available: White, Fluoro Green, Red or Blue.
- Product Size & Weight:

## **Product Options**

| Traffic Cone Size:        | 700mm        |
|---------------------------|--------------|
| Reflective Sleeve Colour: | No Sleeve    |
|                           | White        |
|                           | Blue         |
|                           | Fluoro Green |
|                           | Red          |