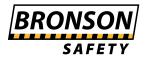

### Description

These Bulldog Traffic Cones are specifically designed for day and night highways and council works. These cones will not fade in harsh Australian conditions.

- Reflective Sleeves Available: White, Fluoro Green, Red or Blue.
- Product Sizes & Weights: 450mm = 1.6kg
  - 700mm = 3.2kg
- Product Bases:
  450mm & 700mm = Black Rubber Base

#### <u>Product Notes</u>:

- UV stabilised premium quality PVC construction ensure industry leading durability and toughness.
- All Bulldog Cones comply with Australian Standard AS 1742.3-C 2002 Section 3.9.1.
- Cones include unique levelling feet for additional stability on uneven surfaces.
- 300mm & 450mm traffic cones are suitable for low speed urban and rural roads.
- 700mm & 900mm traffic cones are suitable for highways and other applications.
- Suitable for day or night use For nighttime applications, cones must be equipped with reflective sleeves.
- Reflective Sleeves are **Premium Orafol (Reflexite) Reflective Cone Sleeves**. Orafol is the world leader in retro-reflective materials. Their traffic cone collars have been approved by every state road authority in Australia.