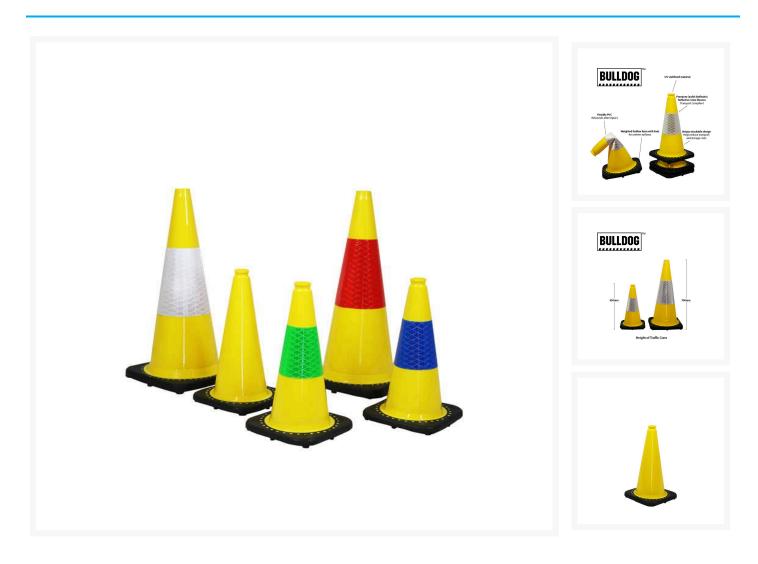

#### <u>Product Notes</u>:

- UV stabilised premium quality PVC construction ensure industry leading durability and toughness.
- All Bulldog Cones comply with Australian Standard AS 1742.3-C 2002 Section 3.9.1.
- Cones include unique levelling feet for additional stability on uneven surfaces.
- 300mm & 450mm traffic cones are suitable for low speed urban and rural roads.
- 700mm & 900mm traffic cones are suitable for highways and other applications.
- Suitable for day or night use For nighttime applications, cones must be equipped with reflective sleeves.
- Reflective Sleeves are **Premium Orafol (Reflexite) Reflective Cone Sleeves**. Orafol is the world leader in retro-reflective materials. Their traffic cone collars have been approved by every state road authority in Australia.

## **Product Options**

| Traffic Cone Height:      | 450mm        |
|---------------------------|--------------|
|                           | 700mm        |
| Reflective Sleeve Colour: | No Sleeve    |
|                           | White        |
|                           | Blue         |
|                           | Fluoro Green |
|                           | Red          |