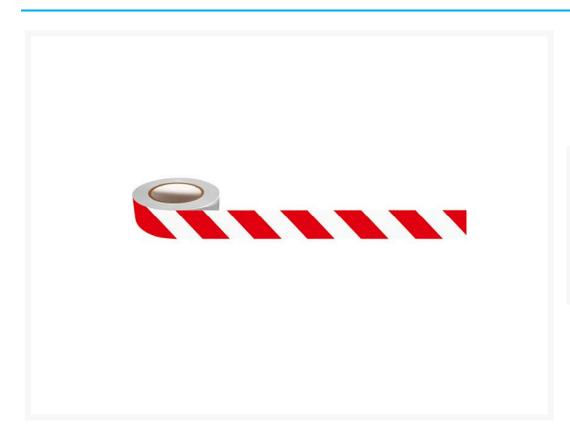

# **Red/White Barricade Tapes**

## **Description**

Protect staff and visitors by highlighting the risks and hazards in an area. All tapes are highly visible and durable.

Provide an economical and efficient way to warn people of potentially hazardous areas.