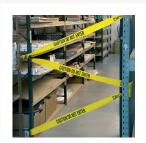

### **Description**

Protect staff and visitors by highlighting the risks and hazards in an area. All tapes are highly visible and durable.

Provide an economical and efficient way to warn people of potentially hazardous areas.

#### Lots of easy-to-read warning messages are available.

- Authorised Personnel Only
- Caution
- Caution Do Not Enter
- Danger
- Danger Asbestos Dust Hazard

- Danger Asbestos Hazard
- Danger Do Not Enter
- Restricted Area
- Wet Paint
- Hazard pattern in Yellow/Black or Red/White