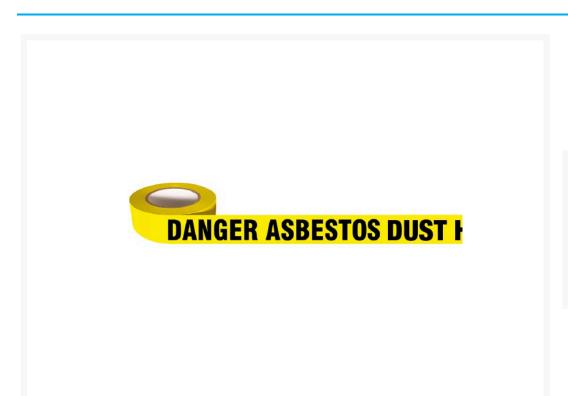

# Danger Asbestos Dust Hazard Yellow/Black Barricade Tapes

### **Additional Information**

| Таре Туре   | Barricade                   |
|-------------|-----------------------------|
| Tape Colour | Yellow/Black                |
| Tape Legend | Danger Asbestos Dust Hazard |