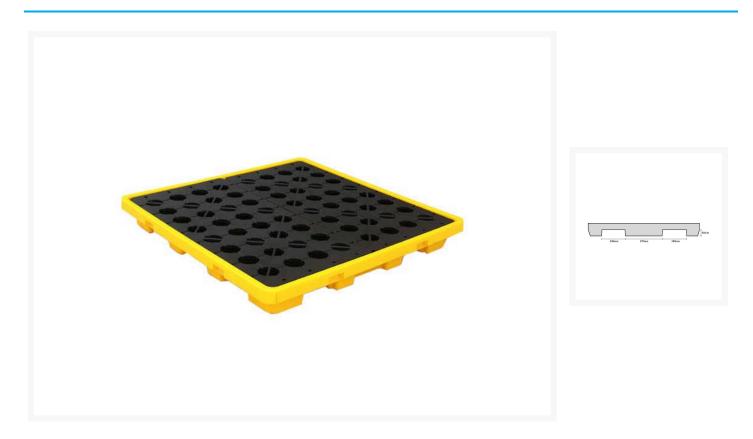

## **Description**

Efficiently capture leaks and spills from drums and containers in any environment.

- Tough high-density polyethylene construction is suitable for harsh indoor and outdoor environments.
- High-visibility yellow pallet with black grate.
- Resistant to a wide range of industrial liquids.
- Rugged construction for additional strength and durability.
- Individual units are nestable for efficient storage and transport.
- Includes a drain valve for simple and quick drainage.
- Grates are removable for easy cleaning and storage.
- Holds a sump capacity of 140L.
- Features a massive load capacity of 3000kg.
- 4-way Forklift Access
- Tyne Pocket Size: 240mm(W) x 60mm(H)

## **Additional Information**

| Brand                 | Bulldog™                                       |
|-----------------------|------------------------------------------------|
| Pallet Suits          | 4 Drum                                         |
| Dimensions            | Height: 150mm x Width: 1300mm x Length: 1300mm |
| Sump Capacity         | 140L                                           |
| Load Bearing Capacity | 3000kg                                         |
| Weight                | 32kg                                           |