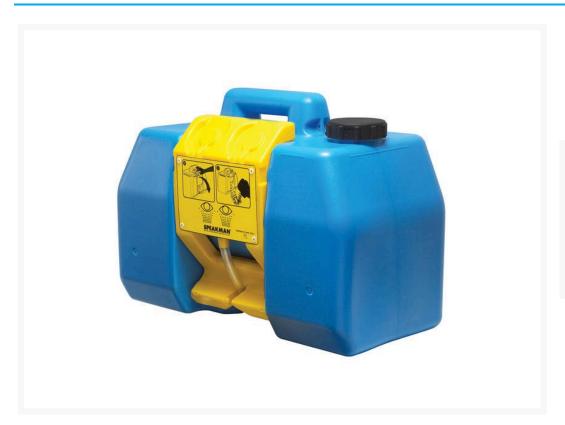

## GravityFlo™ Eye Wash Station 35L capacity

## **Description**

This GravityFlo™ Eye Wash Station is a gravity-fed station that is compact and portable. Offers an ideal solution for remote worksites or facilities where plumbed water sources are not readily available or are in limited supply.

- This Eye Wash Station complies with Australian Standard AS 4775-2007.
- Dual Soft Spray heads remove hazardous materials from the eye without causing further damage.
- Fill Station with clean potable water and water preservative (not included, sold here).
- Water preservative will **prolong the life of the water for up to 120 days**, making it a valuable addition.
- This station is **easy to set-up and install** installation manual included.